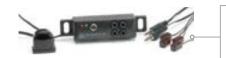

### ELM501 - All-in-one IR Repeater

Frequency range 30-60 KHz Control up to four components