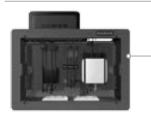

### SA809 - Recessed Component Box

Designed for in-wall use with SA206 EcoSystem Mini Includes three AC outlet spaces