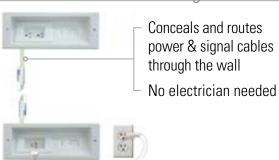

### ELM806 - In-Wall Cable Management

SA405 - Soundbar Speaker Mount

Universally compatible with most flat-panel mounts & TVs