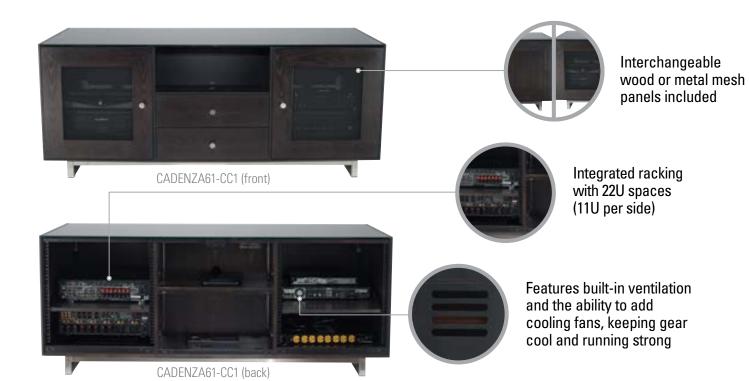

## **FUNCTIONAL RACK. BEAUTIFUL FURNITURE.**

**INSTALLER TIP:** Combine any Cadenza Collection piece with the SANUS EcoSystem<sup>™</sup> for an easy, single power source solution for all low-voltage power needs.