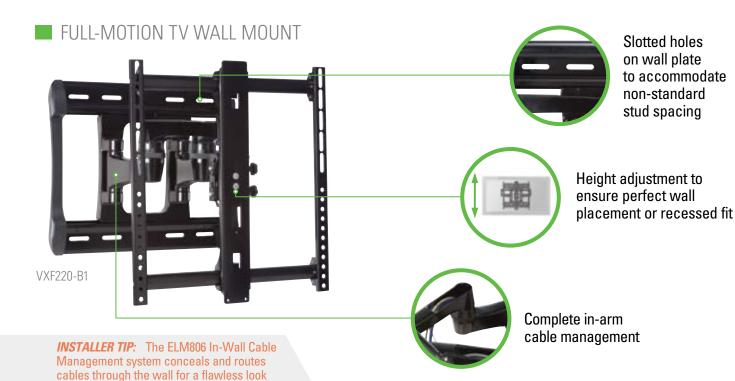

al solutions to any AV installation problems. We're there for you when you need us, with in-house CTS certified agents available to you Monday-Friday from 8am-9pm CST, and Saturday-Sunday from 10:30am-7pm CST at 1-844-655-6125.



### PATENTED TECHNOLOGY

From post-installation micro-adjustments using ProSet™ technology, to concealing surge protectors and other small devices directly behind TVs with the ClickFit™ system, our products are engineered to create a flawless look with the fastest installation, every single time.





## **FUNCTIONAL RACK. BEAUTIFUL FURNITURE.**



**INSTALLER TIP:** Combine any Cadenza Collection piece with the SANUS EcoSystem<sup>™</sup> for an easy, single power source solution for all low-voltage power needs.

## **SOLID MOUNTS WITH ALL THE BEST FEATURES.**



## **HIGH PERFORMANCE RACKS.**