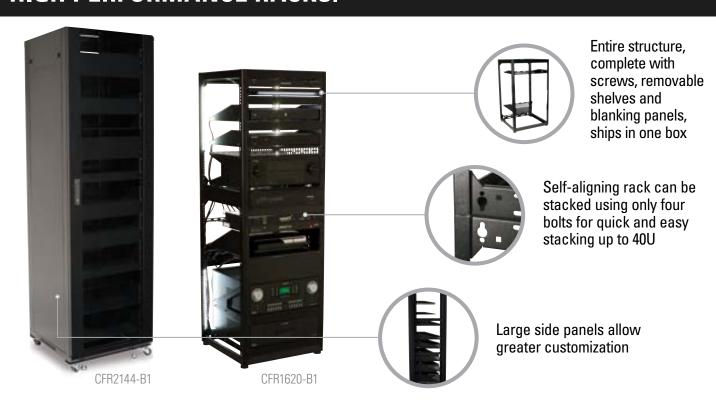

n problems. We're there for you when you need us, with in-house CTS certified agents available to you Monday-Friday from 8am-9pm CST, and Saturday-Sunday from 10:30am-7pm CST at 1-844-655-6125.



### PATENTED TECHNOLOGY

From post-installation micro-adjustments using ProSet™ technology, to concealing surge protectors and other small devices directly behind TVs with the ClickFit™ system, our products are engineered to create a flawless look with the fastest installation, every single time.





## **FUNCTIONAL RACK. BEAUTIFUL FURNITURE.**



**INSTALLER TIP:** Combine any Cadenza Collection piece with the SANUS EcoSystem<sup>™</sup> for an easy, single power source solution for all low-voltage power needs.

## **SOLID MOUNTS WITH ALL THE BEST FEATURES.**



## **HIGH PERFORMANCE RACKS.**