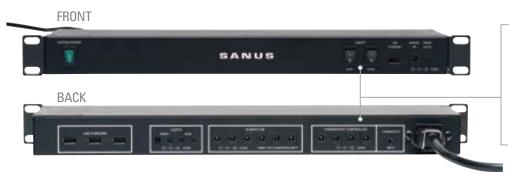

### CAPT01 - Multi-Volt Power Supply

Thermostat kit monitors rack temperature and automatically powers and controls fans, task lights and work lights

4 USB Powered ports + 12-12V outlets

Manages low voltage without needing to use large transformers

### SA206 - EcoSystem™ Mini

Same benefits of CAPT01

Small enough to be placed in recessed box or behind wall mounted TVs or furniture