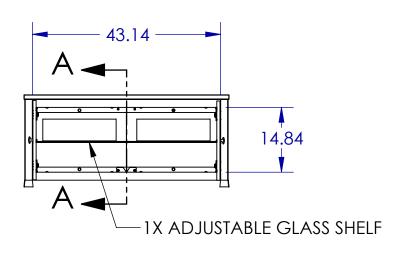

5

TOP SHELF CAPACITY
275LBS
MID SHELF CAPACITY
50LBS
BOTTOM SHELF CAPACITY
50LBS







|                | NAM | E DATE   | <b>e</b> A |       | S V S | STEMS        |
|----------------|-----|----------|------------|-------|-------|--------------|
| ENGINEER       | JKV |          | <b>5</b> A | <br>, | 0 1 0 |              |
| DESIGNER       |     | 1/1/2001 | TITLE:     |       |       |              |
| APPROVED       |     | 1/1/2001 |            |       | -V47  | 7            |
| NOTES:         |     |          |            | O.    | V 17  |              |
| TEMPLATE REV.: | 05  |          |            |       |       | SHEET 1 OF 1 |

PROPRIETARY AND CONFIDENTIAL

THE INFORMATION CONTAINED IN THIS DRAWING IS THE SOLE PROPERTY OF SANUS SYSTEMS, A PRODUCT DIVISION OF MILESTONE AV TECHNOLOGIES. ANY REPRODUCTION IN PART OR AS A WHOLE WITHOUT THE WRITTEN PERMISSION OF SA