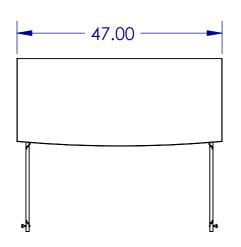

5

TOP SHELF CAPACITY
275LBS
MID SHELF CAPACITY
50LBS
BOTTOM SHELF CAPACITY
50LBS

|                | NAM | E DATE   | <b>e</b> A |       | S V S | STEMS        |
|----------------|-----|----------|------------|-------|-------|--------------|
| ENGINEER       | JKV |          | <b>5</b> A | <br>, | 0 1 0 |              |
| DESIGNER       |     | 1/1/2001 | TITLE:     |       |       |              |
| APPROVED       |     | 1/1/2001 |            |       | -V47  | 7            |
| NOTES:         |     |          |            | O.    | V 17  |              |
| TEMPLATE REV.: | 05  |          |            |       |       | SHEET 1 OF 1 |