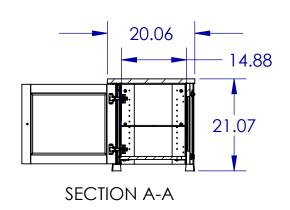

5

TOP SHELF CAPACITY
275LBS
MID SHELF CAPACITY
50LBS
BOTTOM SHELF CAPACITY
50LBS







|                | NAM | E DATE   | <b>e</b> A |       | S V S | STEMS        |
|----------------|-----|----------|------------|-------|-------|--------------|
| ENGINEER       | JKV |          | <b>5</b> A | <br>, | 0 1 0 |              |
| DESIGNER       |     | 1/1/2001 | TITLE:     |       |       |              |
| APPROVED       |     | 1/1/2001 |            |       | -V47  | 7            |
| NOTES:         |     |          |            | O.    | V 17  |              |
| TEMPLATE REV.: | 05  |          |            |       |       | SHEET 1 OF 1 |

PROPRIETARY AND CONFIDENTIAL

THE INFORMATION CONTAINED IN THIS DRAWING IS THE SOLE PROPERTY OF SANUS SYSTEMS, A PRODUCT DIVISION OF MILESTONE AV TECHNOLOGIES. ANY REPRODUCTION IN PART OR AS A WHOLE WITHOUT THE WRITTEN PERMISSION OF SANU