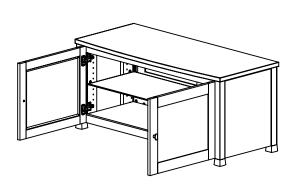

5

TOP SHELF CAPACITY
275LBS
MID SHELF CAPACITY
50LBS
BOTTOM SHELF CAPACITY
50LBS







|                | NAM | E DATE   | <b>e</b> A |       | S V S | STEMS        |
|----------------|-----|----------|------------|-------|-------|--------------|
| ENGINEER       | JKV |          | <b>5</b> A | <br>, | 0 1 0 |              |
| DESIGNER       |     | 1/1/2001 | TITLE:     |       |       |              |
| APPROVED       |     | 1/1/2001 |            |       | -V47  | 7            |
| NOTES:         |     |          |            | O.    | V 17  |              |
| TEMPLATE REV.: | 05  |          |            |       |       | SHEET 1 OF 1 |

PROPRIETARY AND CONFIDENTIAL

THE INFORMATION CONTAINED IN THIS DRAWING IS THE SOLE PROPERTY OF SANUS SYSTEMS, A PRODUCT DIVISION OF MILESTONE AV TECHNOLOGIES. ANY REPRODUCTION IN PART OR AS A WHOLE WITHOUT THE WRITTEN PERMISSION OF