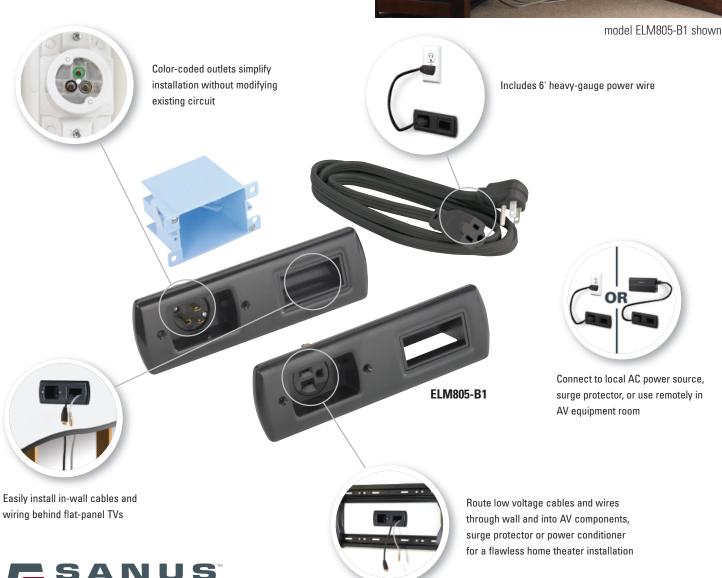

## Our PowerBridge® power and cable management system is the perfect addition to any home theater installation

The Sanus Elements™ ELM805 PowerBridge is an in-wall power and cable management system designed to simplify the installation of cables and wiring behind wall-mounted flat-panel TVs. This discreet system allows low voltage cables and wires to be routed through the wall and into AV components, surge protectors or power conditioners for a flawless home theater installation. Color-coded wires simplify installation without modifying the existing circuit, making it easy to connect to a local AC power outlet or to use remotely in an AV equipment room.

#### **PACKAGE CONTENTS**

- Power inlet and wall plate
- Power outlet and wall plate
- •(2) Single gang junction boxes
- •6' Heavy gauge power wire

#### MSRP/MAP

\$99.99

- Includes 6' heavy-gauge power wire; non-metallic (NM) type 12-2 or 14-2 building electrical wire (Romex®) not included
- · Easily install in-wall cables and wiring behind flat-panel TVs
- Route low-voltage cables and wires through wall and into AV components, surge protector or power conditioner for a flawless home theater installation
- · Color-coded outlets simplify installation without modifying existing circuit
- Connect to local AC power source or surge protector, or use remotely in AV equipment room