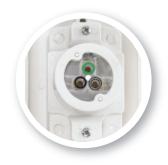

## Our PowerBridge® power and cable management system is the perfect addition to any home theater installation

The Sanus Elements™ ELM805 PowerBridge is an in-wall power and cable management system designed to simplify the installation of cables and wiring behind wall-mounted flat-panel TVs. This discreet system allows low voltage cables and wires to be routed through the wall and into AV components, surge protectors or power conditioners for a flawless home theater installation. Color-coded wires simplify installation without modifying the existing circuit, making it easy to connect to a local AC power outlet or to use remotely in an AV equipment room.

## **DESCRIPTION**

In-wall power and cable management system

#### **PACKAGE CONTENTS**

- Power inlet and wall plate
- Power outlet and wall plate
- •(2) Single gang junction boxes
- •6' Heavy gauge power wire