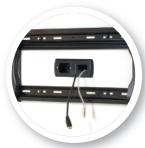

## Our PowerBridge® power and cable management system is the perfect addition to any home theater installation

The Sanus Elements™ ELM805 PowerBridge is an in-wall power and cable management system designed to simplify the installation of cables and wiring behind wall-mounted flat-panel TVs. This discreet system allows low voltage cables and wires to be routed through the wall and into AV components, surge protectors or power conditioners for a flawless home theater installation. Color-coded wires simplify installation without modifying the existing circuit, making it easy to connect to a local AC power outlet or to use remotely in an AV equipment room.

#### MSRP/MAP

\$99.99

- Includes 6' heavy-gauge power wire; non-metallic (NM) type 12-2 or 14-2 building electrical wire (Romex®) not included
- · Easily install in-wall cables and wiring behind flat-panel TVs
- Route low-voltage cables and wires through wall and into AV components, surge protector or power conditioner for a flawless home theater installation
- · Color-coded outlets simplify installation without modifying existing circuit
- Connect to local AC power source or surge protector, or use remotely in AV equipment room