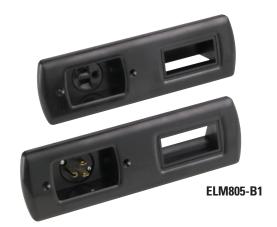

## **MODEL: ELM805**

#### **PACKAGE CONTENTS**

- Power inlet and wall plate
- Power outlet and wall plate
- •(2) Single gang junction boxes
- •6' Heavy gauge power wire