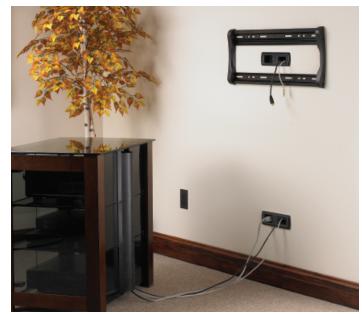

## Our PowerBridge® power and cable management system is the perfect addition to any home theater installation

The Sanus Elements™ ELM805 PowerBridge is an in-wall power and cable management system designed to simplify the installation of cables and wiring behind wall-mounted flat-panel TVs. This discreet system allows low voltage cables and wires to be routed through the wall and into AV components, surge protectors or power conditioners for a flawless home theater installation. Color-coded wires simplify installation without modifying the existing circuit, making it easy to connect to a local AC power outlet or to use remotely in an AV equipment room.