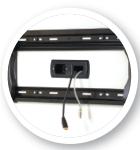

## Our PowerBridge® power and cable management system is the perfect addition to any home theater installation

The Sanus Elements™ ELM805 PowerBridge is an in-wall power and cable management system designed to simplify the installation of cables and wiring behind wall-mounted flat-panel TVs. This discreet system allows low voltage cables and wires to be routed through the wall and into AV components, surge protectors or power conditioners for a flawless home theater installation. Color-coded wires simplify installation without modifying the existing circuit, making it easy to connect to a local AC power outlet or to use remotely in an AV equipment room.

#### MSRP/MAP

\$99.99

- Includes 6' heavy-gauge power wire; non-metallic (NM) type 12-2 or 14-2 building electrical wire (Romex®) not included
- · Easily install in-wall cables and wiring behind flat-panel TVs
- Route low-voltage cables and wires through wall and into AV components, surge protector or power conditioner for a flawless home theater installation
- · Color-coded outlets simplify installation without modifying existing circuit
- Connect to local AC power source or surge protector, or use remotely in AV equipment room