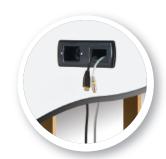

## Our PowerBridge® power and cable management system is the perfect addition to any home theater installation

The Sanus Elements™ ELM805 PowerBridge is an in-wall power and cable management system designed to simplify the installation of cables and wiring behind wall-mounted flat-panel TVs. This discreet system allows low voltage cables and wires to be routed through the wall and into AV components, surge protectors or power conditioners for a flawless home theater installation. Color-coded wires simplify installation without modifying the existing circuit, making it easy to connect to a local AC power outlet or to use remotely in an AV equipment room.

#### **PACKAGE CONTENTS**

- Power inlet and wall plate
- Power outlet and wall plate
- •(2) Single gang junction boxes
- •6' Heavy gauge power wire