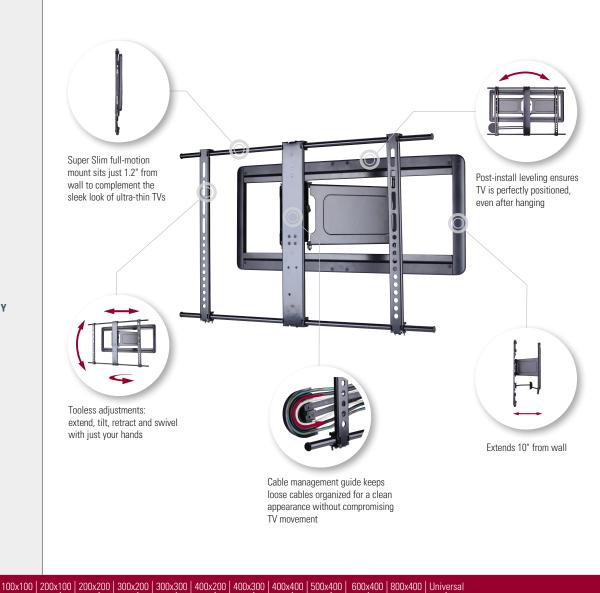

#### **Full-motion for your sleek TV**

Introducing the all-new VLF410 Super Slim full-motion mount for 37"-84" TVs. Position your TV unbelievably close to the wall, while still enjoying full-motion capabilities at the touch of a finger. The new home position feature allows your flat-panel TV to sit just 1.2" from the wall when not in use. Post-install leveling ensures your TV is perfectly positioned and is always at the optimal viewing angle. Plus, an in-arm cable management system allows for a clean look, free of dangling and unsightly cables.

#### PRODUCT DIMENSIONS

 $(w \times d \times h)$ 

32.2" x 1.2"- 10.2" x 20.3" 81.7 x 3 - 25.8 x 51.7 cm

#### **AVAILABLE**

August 2012

**MOUNTING PATTERN**