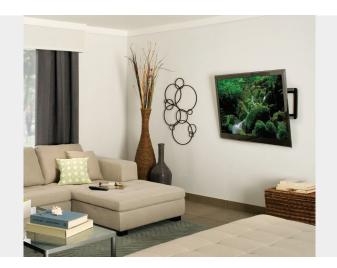

#### **Full-motion for your sleek TV**

Introducing the all-new VLF410 Super Slim full-motion mount for 37"-84" TVs. Position your TV unbelievably close to the wall, while still enjoying full-motion capabilities at the touch of a finger. The new home position feature allows your flat-panel TV to sit just 1.2" from the wall when not in use. Post-install leveling ensures your TV is perfectly positioned and is always at the optimal viewing angle. Plus, an in-arm cable management system allows for a clean look, free of dangling and unsightly cables.