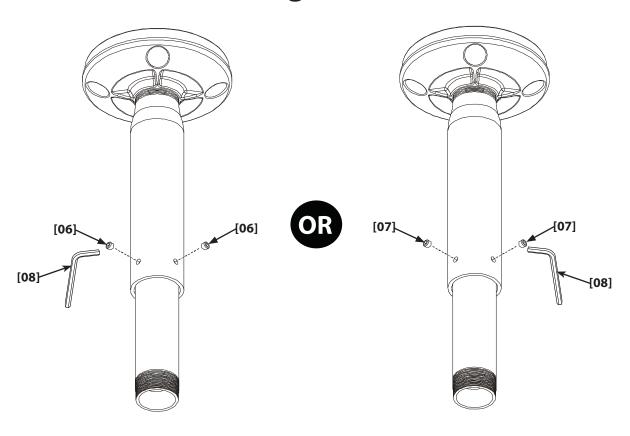

# 5: Install and Tighten Set Screws

Milestone AV Technologies and its affiliated corporations and subsidiaries (collectively, "Milestone"), intend to make this manual accurate and complete. However, Milestone makes no claim that the information contained herein covers all details, conditions, or variations. Nor does it provide for every possible contingency in connection with the installation or use of this product. The information contained in this document is subject to change without notice or obligation of any kind. Milestone makes no representation of warranty, expressed or implied, regarding the information contained herein. Milestone assumes no responsibility for accuracy, completeness or sufficiency of the information contained in this document.