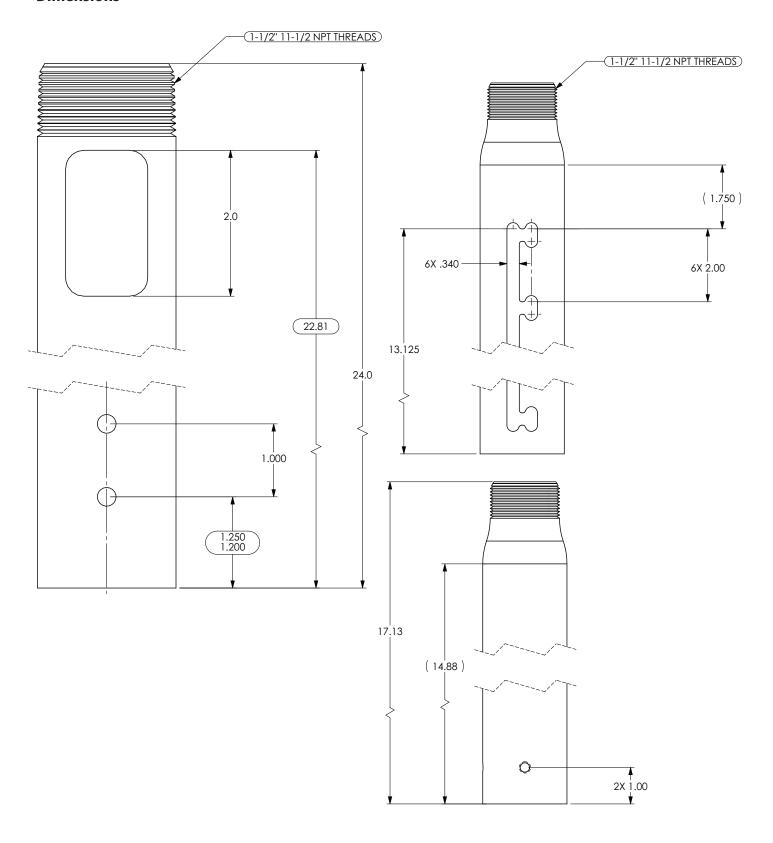

### **A** CAUTION

Improper installation may result in serious injury! The ceiling structure and mounting hardware (not included) must be capable of supporting up to five times the weight of the A/V equipment and mount combined. If you have any doubts about the ability of the ceiling to support the installation, contact Sanus Customer Service, or a qualified contractor.

## **A** WARNING \_

This product contains small items that could be a choking hazard if swallowed. Keep these items away from young children!

### **Supplied Parts and Hardware**

Before starting assembly, verify all parts are included and undamaged. If any parts are missing or damaged, do not return the item to your dealer; contact Customer Service. Never use damaged parts!



**2** 6901-002184 00

### **Dimensions**



**6**901-002184 00 **3** 

# **Step 1: Install Extension Columns**

#### **NOTE**

The ceiling attachment shown in this manual is generic; it is intended to illustrate a procedure only. (Ceiling attachment not included.)



# **Step 2: Tighten Set Screw**

### - NOTE

The allen key and set screw are provided with the ceiling attachment (not included).



# 3: Install and Tighten Screw and Washers



# 4: Adjust Column Length



6901-002184 00 **5** 

# 5: Install and Tighten Set Screws



Milestone AV Technologies and its affiliated corporations and subsidiaries (collectively, "Milestone"), intend to make this manual accurate and complete. However, Milestone makes no claim that the information contained herein covers all details, conditions, or variations. Nor does it provide for every p