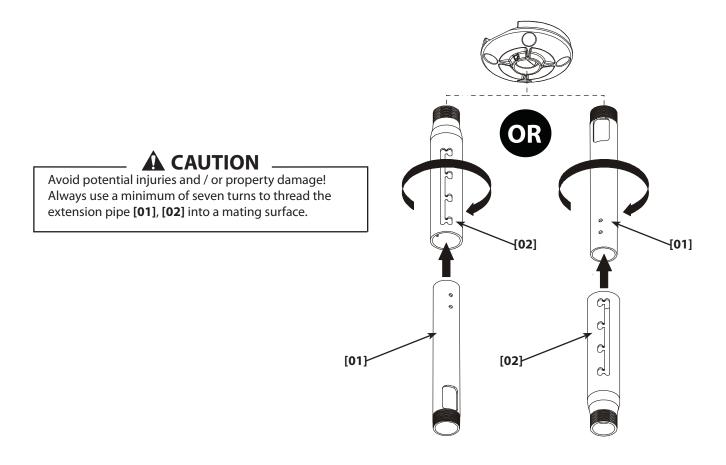

# **Step 1: Install Extension Columns**

#### **NOTE**

The ceiling attachment shown in this manual is generic; it is intended to illustrate a procedure only. (Ceiling attachment not included.)