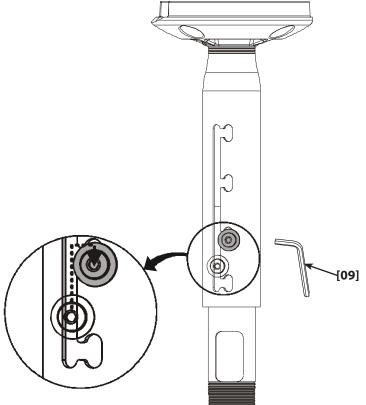

# **Step 2: Tighten Set Screw**

### - NOTE

The allen key and set screw are provided with the ceiling attachment (not included).