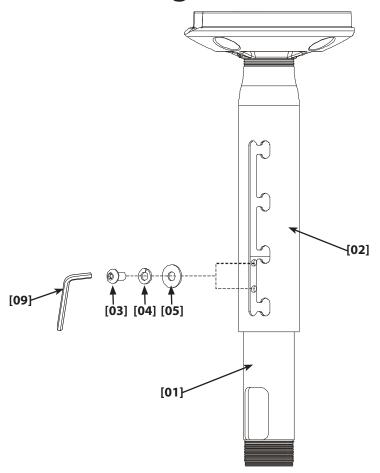

### **Supplied Parts and Hardware**

Before starting assembly, verify all parts are included and undamaged. If any parts are missing or damaged, do not return the item to your dealer; contact Customer Service. Never use damaged parts!

# 3: Install and Tighten Screw and Washers