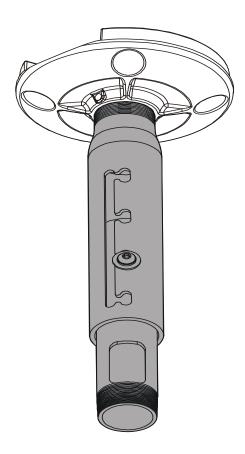

#### **IMPORTANT SAFETY INSTRUCTIONS - SAVE THESE INSTRUCTIONS**

Thank you for choosing the VMCA10 extension column. The VMCA10 extension column is designed to suspend your A/V equipment mount from a ceiling attachment. The VMCA10 accommodates an NPT 1-1/2 in. threaded pipe and supports a maximum weight of 226.8 kg (500 lb).

### **Dimensions**

**6**901-002184 00 **3** 