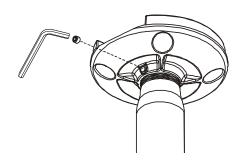

# **Step 1: Install Extension Columns**

#### **NOTE**

The ceiling attachment shown in this manual is generic; it is intended to illustrate a procedure only. (Ceiling attachment not included.)