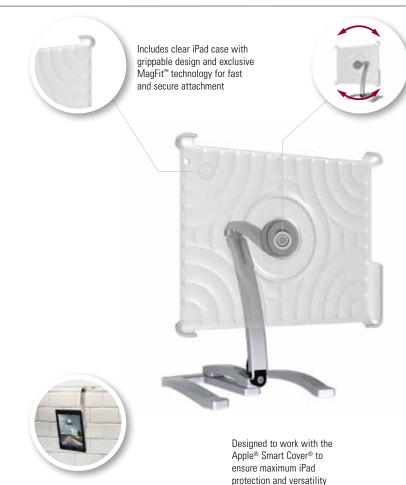

### On-the-go protection for your iPad

Keep your iPad safe, secure and sitting in perfect view with the VTM1 iPad Mount from SANUS. With exclusive MagFit™ technology for fast and secure attachment, this transparent case is designed to work with the Apple® Smart Cover® to ensure maximum iPad protection and versatility. Use as a stand on flat surfaces, mount underneath a cabinet or to wood, concrete and drywall. Comprised of forged aluminum for added strength and durability, the VTM1 includes a pivoting connector that provides 360 degrees of rotation for the perfect view every time. Plus, thanks to the quick release MagFit™ technology along with grippable texture, the VTM1 is perfect for on-the-go travel in snap.