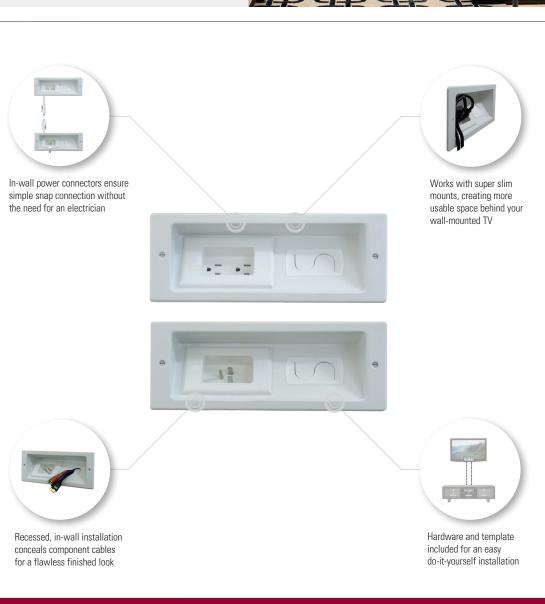

#### Clean, simple and easy to install.

Introducing the ELM806 in-wall cable management system from SANUS. An easy to install in-wall power and cable management system designed to simplify wiring behind wall-mounted flat-panel TVs. This discreet system allows low voltage cables and wires to be routed through the wall for a clean look. Included hardware and a helpful mounting template make the ELM806 the perfect do-it-yourself solution for any skill level, without the need for an electrician.