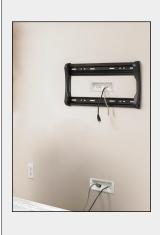

#### Clean, simple and easy to install.

Introducing the ELM806 in-wall cable management system from SANUS. An easy to install in-wall power and cable management system designed to simplify wiring behind wall-mounted flat-panel TVs. This discreet system allows low voltage cables and wires to be routed through the wall for a clean look. Included hardware and a helpful mounting template make the ELM806 the perfect do-it-yourself solution for any skill level, without the need for an electrician.