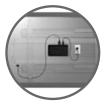

## **AV Accessory**

**ECOSYSTEM™ MINI** 

For more info, scan here or visit sanus.com/en\_US/learn/ecosystem

The SANUS EcoSystem™ Mini is a customizable accessory that protects TVs and AV accessories from power surges, removing the need for multiple power outlets or power strips. It was specially designed to work with most small components, including IR repeaters, routers, streaming devices, and more. It is also compatible with all EcoSystem™ accessories. With a space saving design, the EcoSystem™ Mini neatly hides behind mounted TVs and furniture or attaches directly to wall, shelf, or in-wall box. Includes power cord and offers two 125VAC outlets, four 12VDC plugs and two 5VDC plugs. UL listed.

Hides neatly behind mounted TVs and furniture

Works with TV and most small components (IR repeaters, routers, streaming devices, etc.)

MODEL SA206 **PRODUCT WIDTH** 7.7" / 19.5 cm

**JOULE RATING**: 1500.00