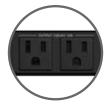

## **AV Accessory**

**ECOSYSTEM™ MINI** 

For more info, scan here or visit sanus.com/en\_US/learn/ecosystem

The SANUS EcoSystem™ Mini is a customizable accessory that protects TVs and AV accessories from power surges, removing the need for multiple power outlets or power strips. It was specially designed to work with most small components, including IR repeaters, routers, streaming devices, and more. It is also compatible with all EcoSystem™ accessories. With a space saving design, the EcoSystem™ Mini neatly hides behind mounted TVs and furniture or attaches directly to wall, shelf, or in-wall box. Includes power cord and offers two 125VAC outlets, four 12VDC plugs and two 5VDC plugs. UL listed.

Hides neatly behind mounted TVs and furniture

Works with TV and most small components (IR repeaters, routers, streaming devices, etc.)

MODEL SA206 **PRODUCT WIDTH** 7.7" / 19.5 cm

**JOULE RATING**: 1500.00