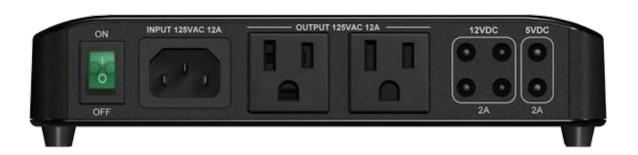

## **AV Accessory**

**ECOSYSTEM™ MINI** 

For more info, scan here or visit sanus.com/en\_US/learn/ecosystem

The SANUS EcoSystem™ Mini is a customizable accessory that protects TVs and AV accessories from power surges, removing the need for multiple power outlets or power strips. It was specially designed to work with most small components, including IR repeaters, routers, streaming devices, and more. It is also compatible with all EcoSystem™ accessories. With a space saving design, the EcoSystem™ Mini neatly hides behind mounted TVs and furniture or attaches directly to wall, shelf, or in-wall box. Includes power cord and offers two 125VAC outlets, four 12VDC plugs and two 5VDC plugs. UL listed.

**PRODUCT HEIGHT** 4.3" / 10.9 cm

NOISE FILTRATION EMI/RFI **PRODUCT DEPTH** 0.6" / 1.5 cm

**ELECTRICAL RATING** L-N 400V

OUTLETS

INPUTS

**UPC & MSRP** 793795526007 \$99.99