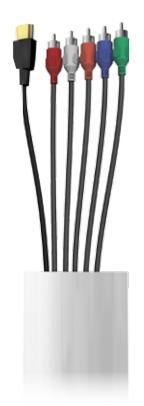

Customizable design can be easily cut and painted

Cable cover snaps on for an easy and secure installation

Gives a finished look to your mounted TV setup

Cable clips easily hold up to 8 cables for an organized and easy installation

Compatible with drywall, wood studs, and concrete walls

MODEL SA304 PRODUCT LENGTH 49" / 124.4 cm PRODUCT WIDTH 4.2" / 10.6 cm

PRODUCT DEPTH 0.6" / 1.5 cm

**UPC & MSRP** 793795526106 \$24.99