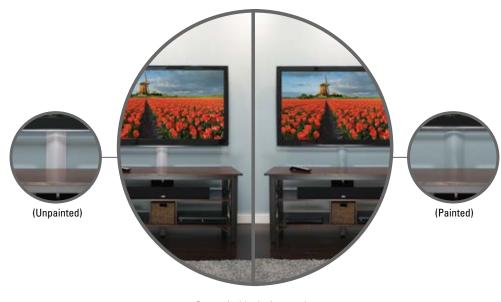

## CONTOURED CABLE COVER

The SANUS SA304 on-wall cable cover hides cables on the wall (drywall, wood studs, and concrete) for a seamless look. Eliminate tangled cables with cable clips that can hold up to eight cables for an organized and easy AV installation. For a customized AV set-up with a streamlined appearance, cut and paint this cable cover to match any wall.

Customizable design can be easily cut and painted

Cable cover snaps on for an easy and secure installation

Gives a finished look to your mounted TV setup

Cable clips easily hold up to 8 cables for an organized and easy installation