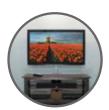

## CONTOURED CABLE COVER

The SANUS SA304 on-wall cable cover hides cables on the wall (drywall, wood studs, and concrete) for a seamless look. Eliminate tangled cables with cable clips that can hold up to eight cables for an organized and easy AV installation. For a customized AV set-up with a streamlined appearance, cut and paint this cable cover to match any wall.

Customizable design can be easily cut and painted

Cable cover snaps on for an easy and secure installation

Gives a finished look to your mounted TV setup

Cable clips easily hold up to 8 cables for an organized and easy installation