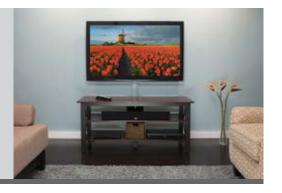

## CONTOURED CABLE COVER

The SANUS SA304 on-wall cable cover hides cables on the wall (drywall, wood studs, and concrete) for a seamless look. Eliminate tangled cables with cable clips that can hold up to eight cables for an organized and easy AV installation. For a customized AV set-up with a streamlined appearance, cut and paint this cable cover to match any wall.

Customizable design can be easily cut and painted

Cable cover snaps on for an easy and secure installation

Gives a finished look to your mounted TV setup

Cable clips easily hold up to 8 cables for an organized and easy installation