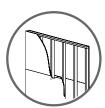

## CONTOURED CABLE COVER

The SANUS SA304 on-wall cable cover hides cables on the wall (drywall, wood studs, and concrete) for a seamless look. Eliminate tangled cables with cable clips that can hold up to eight cables for an organized and easy AV installation. For a customized AV set-up with a streamlined appearance, cut and paint this cable cover to match any wall.

Customizable design can be easily cut and painted

Cable cover snaps on for an easy and secure installation

Gives a finished look to your mounted TV setup

Cable clips easily hold up to 8 cables for an organized and easy installation

Compatible with drywall, wood studs, and concrete walls

MODEL SA304 PRODUCT LENGTH 49" / 124.4 cm PRODUCT WIDTH 4.2" / 10.6 cm

PRODUCT DEPTH 0.6" / 1.5 cm

**UPC & MSRP** 793795526106 \$24.99