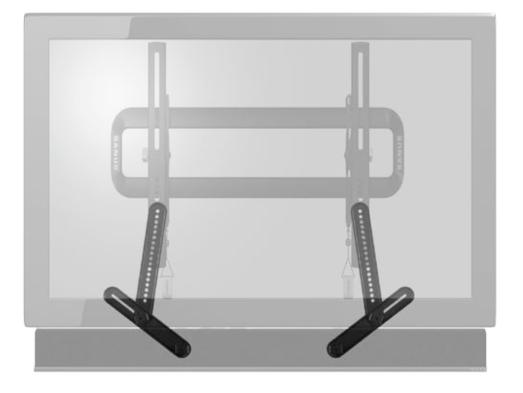

## AV Accessory

The SANUS SA405 soundbar mount attaches directly to the bottom of a TV for a convenient and stylish setup. Compatible with most soundbars, TVs, and wall mounts, this soundbar mount supports soundbars up to 15 lbs. with no additional measuring or drilling needed. Perfect for use with full-motion mounts – the sound moves with the TV.

Sound moves with the TV

Attaches to the bottom of your TV mount

All hardware included

No additional drilling necessary

MODEL SA405 PRODUCT LENGTH 19.3" / 49 cm PRODUCT WIDTH 1.7" / 4.3 cm **PRODUCT DEPTH** 0.9" / 2.2 cm WEIGHT CAPACITY 15 LBS **COMPATIBILITY** Universal **UPC & MSRP** 793795527431 \$39.99