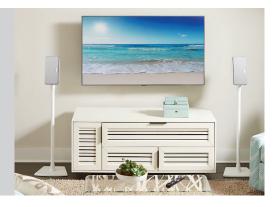

## **Speaker Stands for Sonos<sup>®</sup> Speakers** ONE STAND, THREE DIFFERENT APPLICATIONS

These SANUS speaker stands are designed to work with both the Sonos PLAY:1<sup>™</sup> and PLAY:3<sup>™</sup> speakers in any orientation. They position the speakers at the speaker manufacturer's recommended angle for accurate dispersion and securely support the speaker for optimum bass response. The column and base have wire channels to make the cables disappear.