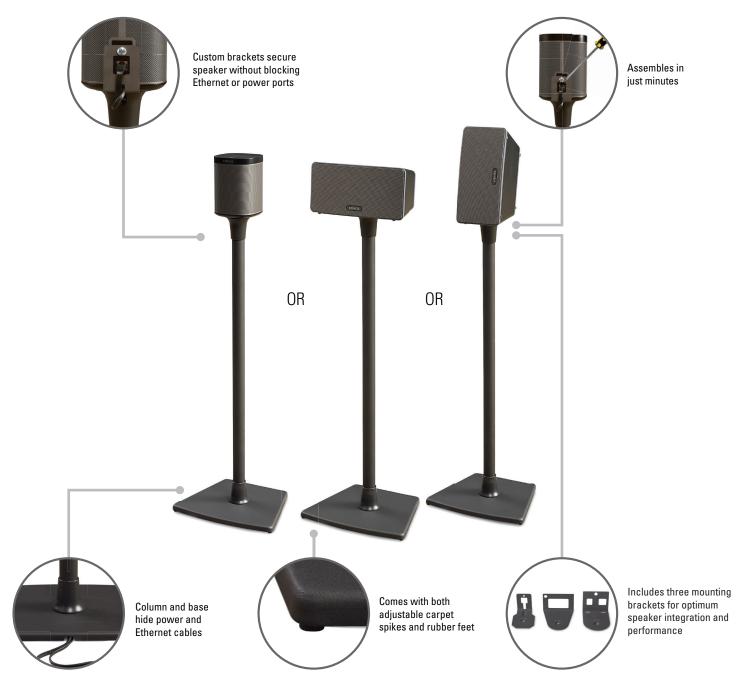

## **Speaker Stands for Sonos<sup>®</sup> Speakers** ONE STAND, THREE DIFFERENT APPLICATIONS

These SANUS speaker stands are designed to work with both the Sonos PLAY:1<sup>™</sup> and PLAY:3<sup>™</sup> speakers in any orientation. They position the speakers at the speaker manufacturer's recommended angle for accurate dispersion and securely support the speaker for optimum bass response. The column and base have wire channels to make the cables disappear.

## SPEAKER STANDS / PAIR Model WSS2-B1

**FINISH** Black – B1

COMPATIBLE SONOS PLAY:1 & PLAY:3 Speakers

**PRODUCT DIMENSIONS** 34" x 13" x 10" 86.3 x 33.0 x 25.4 cm WEIGHT CAPACITY 5.8 lbs / 2.6 kg

**PACKAGE DIMENSIONS** 35.0" x 11.25" x 3.0" 88.9 x 28.5 x 7.6 cm

## SPEAKER STANDS / PAIR Model WSS2-W1

**FINISH** White – W1

COMPATIBLE

SONOS PLAY:1 & PLAY:3 Speakers PRODUCT DIMENSIONS

34" x 13" x 10" 86.3 x 33.0 x 25.4 cm **WEIGHT CAPACITY** 5.8 lbs / 2.6 kg

**PACKAGE DIMENSIONS** 35.0" x 11.25" x 3.0" 88.9 x 28.5 x 7.6 cm