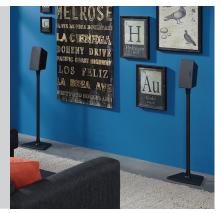

## **Speaker Stands for Sonos<sup>®</sup> Speakers** ONE STAND, THREE DIFFERENT APPLICATIONS

These SANUS speaker stands are designed to work with both the Sonos PLAY:1<sup>™</sup> and PLAY:3<sup>™</sup> speakers in any orientation. They position the speakers at the speaker manufacturer's recommended angle for accurate dispersion and securely support the speaker for optimum bass response. The column and base have wire channels to make the cables disappear.