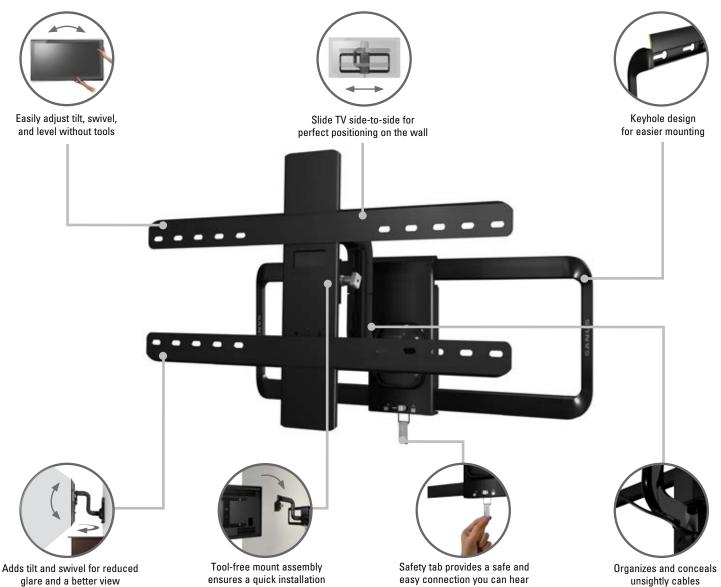

## **Premium Full-Motion Mount**

FOR THE PERFECT VIEW / FOR TVs 51"-70" AND UP TO 125 LBS.

The SANUS Premium Series VLF515 full-motion mount brings the best viewing angle to every seat in a room with retract/extend, tilt, swivel, and roll features. This mount creates a seamless look in any room with cable organization and post-installation adjustments, as well as offering endless viewing options. Designed for flat-panel TVs 51"–70" and up to 125 lbs.

TV SIZE RANGE

WEIGHT CAPACITY

125 lbs / 56.8 kg

**DIMENSIONS (W X D X H)** 30.8" x 3.6–15" x 18.6"

78.4 x 9.1–38.1 x 47.3 cm

TILT: +5°/-15° SWIVEL: +/-90° ROLL: +/-3°

**UPC & MSRP** 793795526250 \$279.99

51"-70" / 129.5-177.8 cm MOUNTING PATTERNS