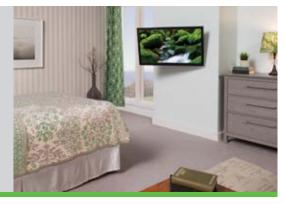

## **Premium Full-Motion+ Mount**

GET THE BEST SEAT IN ANY ROOM / FOR TVs 40"-50" AND UP TO 75 LBS.

The SANUS Premium Series VMF518 full-motion+ mount is one of the most versatile mounts available. This mount's enhanced capabilities take TVs to a new level as it offers the best viewing angle in the room with features like retract/extract, tilt, and swivel. The space-saving design, cable organization, and post-installation adjustments add beauty to any room. Designed for flat-panel TVs 40"-50" and up to 75 lbs.