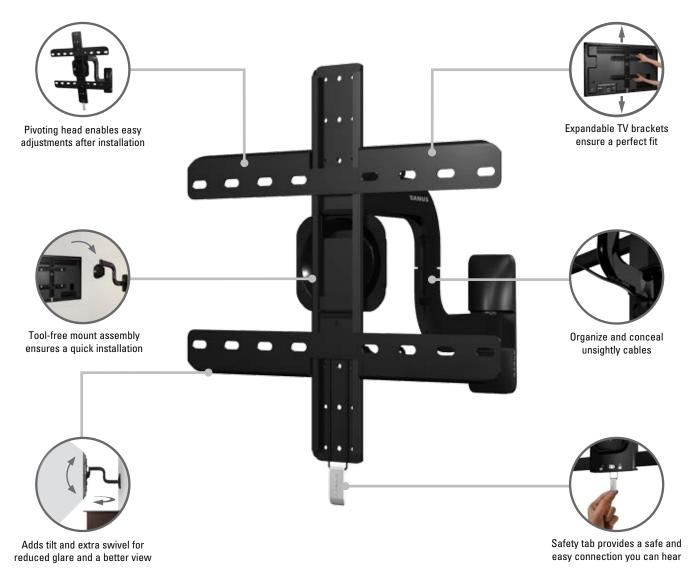

## **Premium Full-Motion+ Mount**

GET THE BEST SEAT IN ANY ROOM / FOR TVs 40"-50" AND UP TO 75 LBS.

The SANUS Premium Series VMF518 full-motion+ mount is one of the most versatile mounts available. This mount's enhanced capabilities take TVs to a new level as it offers the best viewing angle in the room with features like retract/extract, tilt, and swivel. The space-saving design, cable organization, and post-installation adjustments add beauty to any room. Designed for flat-panel TVs 40"-50" and up to 75 lbs.

## **TV SIZE RANGE**

40"-50" / 101.6-127 cm

**MOUNTING PATTERNS** Universal **WEIGHT CAPACITY** 75 lbs / 34 kg **DIMENSIONS (W X D X H)** 17" x 3.6 - 18.7" x 18.6" 43.1 x 9.1 - 47.5 x 47.3 cm **TILT:** +/- 12° **SWIVEL:** +/- 90° **UPC & MSRP** 793795526229 \$179.99