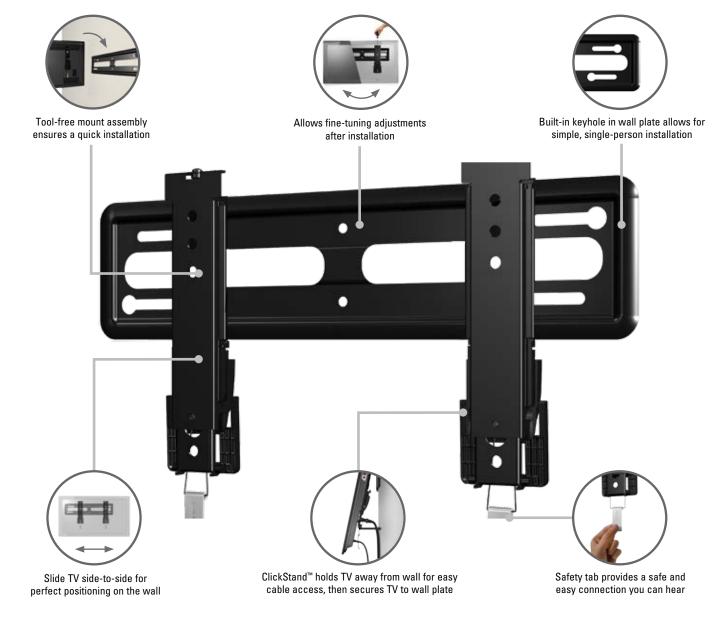

## **Premium Fixed-Position Mount**

FOR EXTRA SPACE AND SAFETY / FOR TVs 40" - 50" and UP to 75 LBS

The SANUS Premium Series VML5 fixed-position mount positions the TV as close to the wall as possible, saving space and adding safety to any room. Featuring post-install leveling and adjustments, this mount is perfect for TV viewing at eye-level. Single-person installation is as easy as possible with tool-free mount assembly and a built-in keyhole wall plate. Designed for flat-panel TVs 40" – 50" and up to 75 lbs.