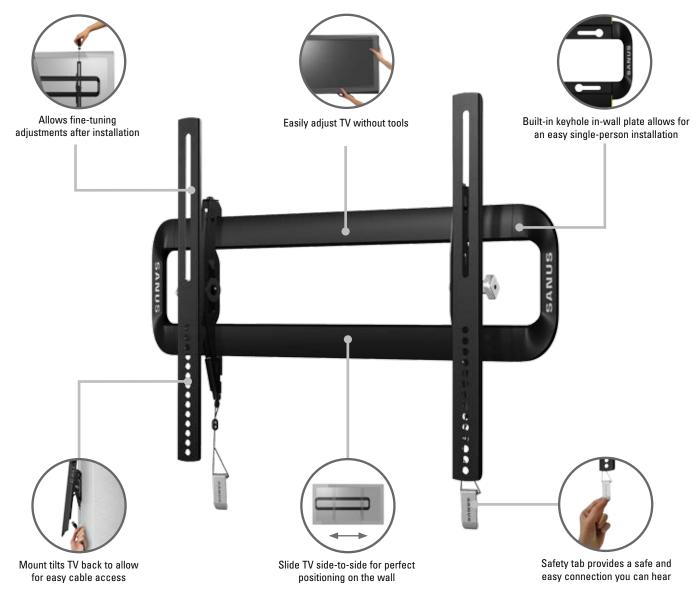

## **Premium Tilting Mount**

THE RIGHT ANGLE EVERY TIME / FOR TVs 40" – 50" AND UP TO 75 LBS

The SANUS Premium Series VMT5 tilting mount tilts 7° up and 12° down to reduce glare and reflections from lights and windows. This mount offers tool-free assembly and easy installation. Post-installation leveling and adjustments ensure the best view from floor to couch, and adds style to any room. A safety tab offers added security with a strong connection. Designed for flat-panel TVs 40"–50" and up to 75 lbs.

**TV SIZE RANGE** 

**WEIGHT CAPACITY** 

75 lbs / 34 kg

**DIMENSIONS (W X D X H)** 

31.8" x 3.3" x 13.2" / 80.9 x 8.4 x 33.6 cm

**TILT** +7° / -12°

**UPC & MSRP** 793795526212 \$89.99

40"–50" / 101.6–127 cm