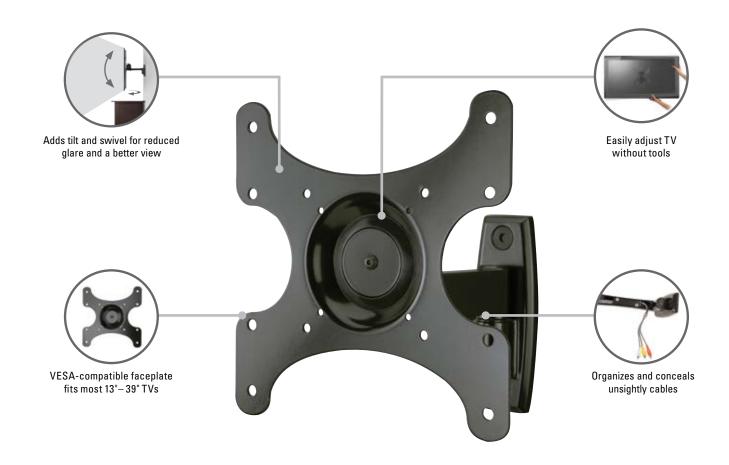

## **Premium Full-Motion Mount**

FOR THE PERFECT VIEW / FOR TVs 13"-39" AND UP TO 50 LBS.

The SANUS Premium Series VSF409 full-motion mount brings the best viewing angle to every seat in a room with retract/extend, tilt, swivel, pan, and roll features. This mount offers portrait and landscape viewing options, as well as cable organization and easy TV adjustments. Designed for flat-panel TVs 13"-39" and up to 50 lbs.

**TV SIZE RANGE** 

13"-39" / 33-99 cm

**WEIGHT CAPACITY** 

50 lbs / 22.6 kg

**DIMENSIONS (W X D X H)** 

11.7" x 3.5 - 9.3" x 9.8" / 29.8 x 8.8 - 23.6 x 24.8 cm

**MOUNTING PATTERNS** 

100 x 100 | 200 x 100 | 75 x 75 | 100 x 200 | 200 x 200

**TILT**: +/-15° **SWIVEL:** +/-90°

**PAN**: +/-90° **ROLL:** +/- 180°

**UPC & MSRP** 793795527240

\$79.99