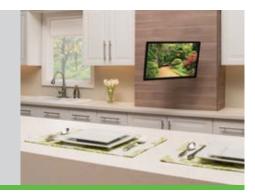

## **Premium Full-Motion+ Mount**

GET THE BEST SEAT IN ANY ROOM / FOR TVs 13"-39" AND UP TO 50 LBS.

The SANUS Premium Series VSF415 full-motion+ mount is one of the most versatile mounts available. This mount offers the best viewing angle in the room with retract/extend, tilt, swivel, pan, and roll features. Portrait and landscape viewing options, cable organization, and easy TV adjustments add to the convenient features of this mount. Designed for flat-panel TVs 13"-39" and up to 50 lbs.