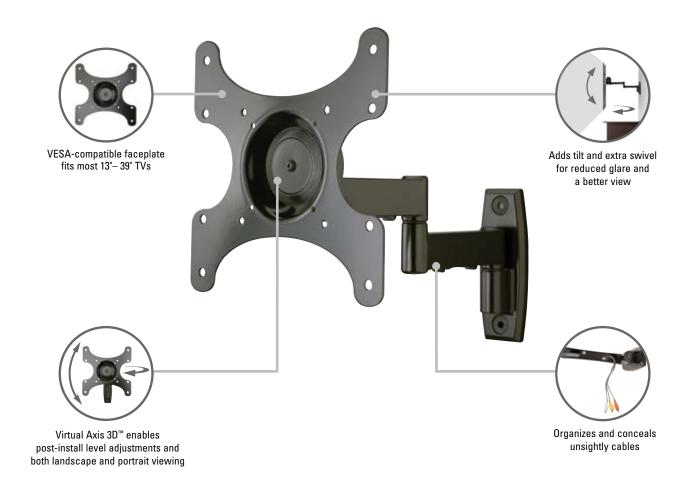

## **Premium Full-Motion+ Mount**

GET THE BEST SEAT IN ANY ROOM / FOR TVs 13"-39" AND UP TO 50 LBS.

The SANUS Premium Series VSF415 full-motion+ mount is one of the most versatile mounts available. This mount offers the best viewing angle in the room with retract/extend, tilt, swivel, pan, and roll features. Portrait and landscape viewing options, cable organization, and easy TV adjustments add to the convenient features of this mount. Designed for flat-panel TVs 13"-39" and up to 50 lbs.

**TV SIZE RANGE** 13"-39" / 33-99 cm **DIMENSIONS (W X D X H)** 11.2" x 3.5-15.5" x 11.7" / 28.5 x 8.8-39.3 x 29.8 cm

WEIGHT CAPACITY 50 lbs / 22.6 kg **MOUNTING PATTERNS** 100 x 100 | 200 x 100 | 75 x 75 | 100 x 200 | 200 x 200 TILT: +/-15° SWIVEL: +/-90° PAN: +/-90° ROLL: +/-180° **UPC & MSRP** 793795527271 \$119.99