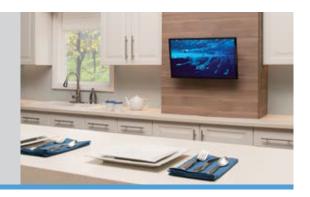

## Premium Tilting Mount THE RIGHT ANGLE EVERY TIME FOR TVS 19" - 40" AND UP TO 50 LBS.

The SANUS Premium Series VST4 tilting mount tilts 12° up and down to offer the best view from the floor or couch by reducing glare from lights and windows. This mount features tool-free assembly for easy installation, a safety latch for increased security, and easy fingertip adjustments for TV tilting. Designed for flat-panel TVs 19"-40" and up to 50 lbs.