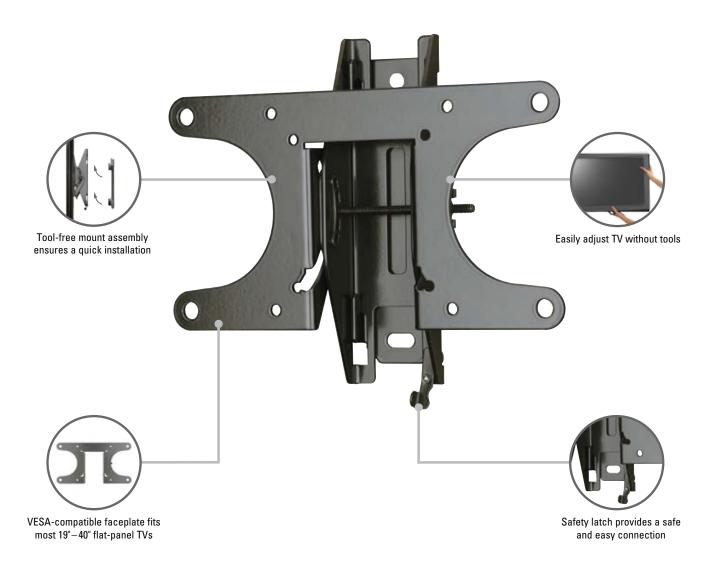

## Premium Tilting Mount THE RIGHT ANGLE EVERY TIME FOR TVS 19" - 40" AND UP TO 50 LBS.

The SANUS Premium Series VST4 tilting mount tilts 12° up and down to offer the best view from the floor or couch by reducing glare from lights and windows. This mount features tool-free assembly for easy installation, a safety latch for increased security, and easy fingertip adjustments for TV tilting. Designed for flat-panel TVs 19"-40" and up to 50 lbs.