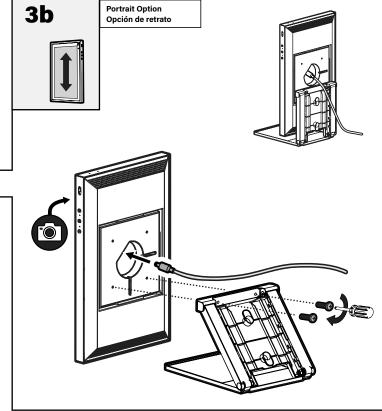

## **BEHKS-W1**

## **Tilt Stand for Amazon Echo Show 15**

INSTRUCTION MANUAL

Legrand AV Inc. and its affiliated corporations and subsidiaries (collectively, "Legrand"), intend to make this manual accurate and complete. However, Legrand makes no claim that the information contained herein covers all details, conditions, or variations. Nor does it provide for every possible contingency in connection with the installation or use of this product. The information contained in this document is subject to change without notice or obligation of any kind. Legrand makes no representation of warrantly, expressed or implied, regarding the information contained herein. Legrand assumes no responsibility for accuracy, completeness or sufficiency of the information contained in this document.