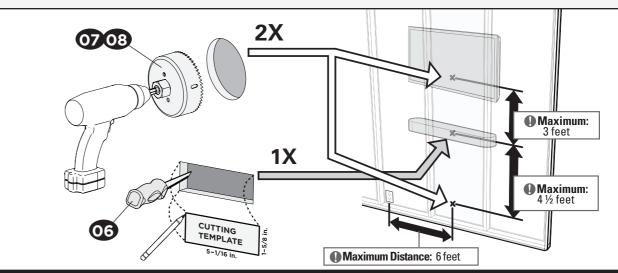

#### **STEP Drill Holes**

Assemble Hole Saw

Note: Attach and use hole saw handle op provided to manually drill holes if an electric drill isn't available.

**Cut Holes** 

TIP: Drill the top hole BEHIND your TV and the soundbar hole BEHIND your soundbar.