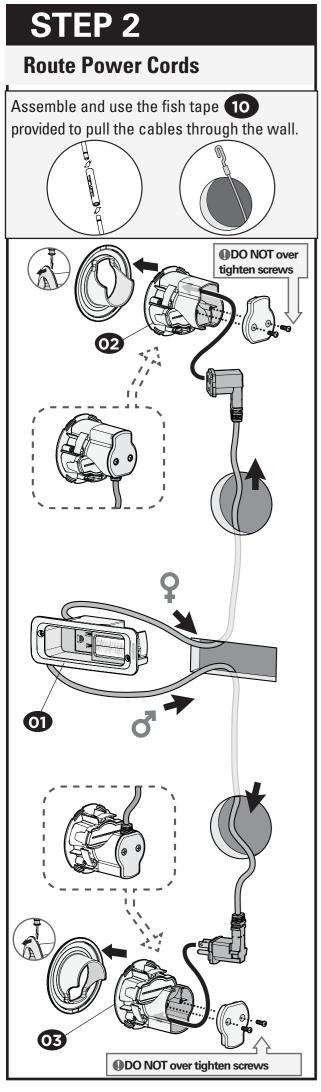

City West Parkway; Eden Prairie, MN 55344 USA









**Phillips Screwdriver** 



### Verify Wall Compatibility



This Cable Kit is designed to fit into both interior and exterior walls constructed with:

Minimum Space into Wall: 3 in.

Minimum Drywall Thickness: 1/2 in.



NOTE: Walls with blown-in type insulation may require removal of some insulation inside the cavity.

## Verify TV Plug Fit

BEFORE DRILLING ANY HOLES:

Make sure your TV plug fits in the upper module **62** and your soundbar fits in soundbar module 01.



#### **STEP Drill Holes**

Assemble Hole Saw

Note: Attach and use hole saw handle op provided to manually drill holes if an electric drill isn't available.







**Cut Holes** 

TIP: Drill the top hole BEHIND your TV and the soundbar hole BEHIND your soundbar.