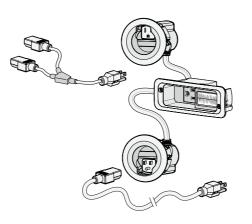

## Verify TV Plug Fit

BEFORE DRILLING ANY HOLES:

Make sure your TV plug fits in the upper module **62** and your soundbar fits in soundbar module 01.