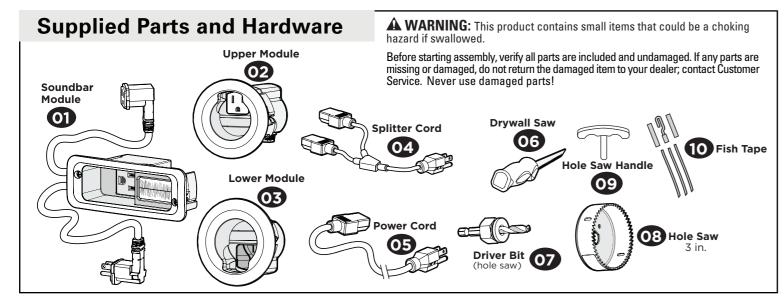

## Verify TV Plug Fit

BEFORE DRILLING ANY HOLES:

Make sure your TV plug fits in the upper module **62** and your soundbar fits in soundbar module 01.

#### **STEP Drill Holes**

Assemble Hole Saw

Note: Attach and use hole saw handle op provided to manually drill holes if an electric drill isn't available.

**Cut Holes** 

TIP: Drill the top hole BEHIND your TV and the soundbar hole BEHIND your soundbar.