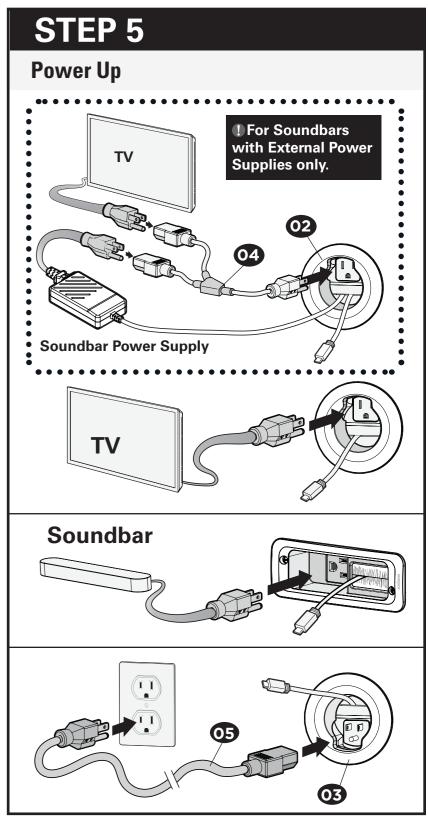

## Verify TV Plug Fit

BEFORE DRILLING ANY HOLES:

Make sure your TV plug fits in the upper module **62** and your soundbar fits in soundbar module 01.