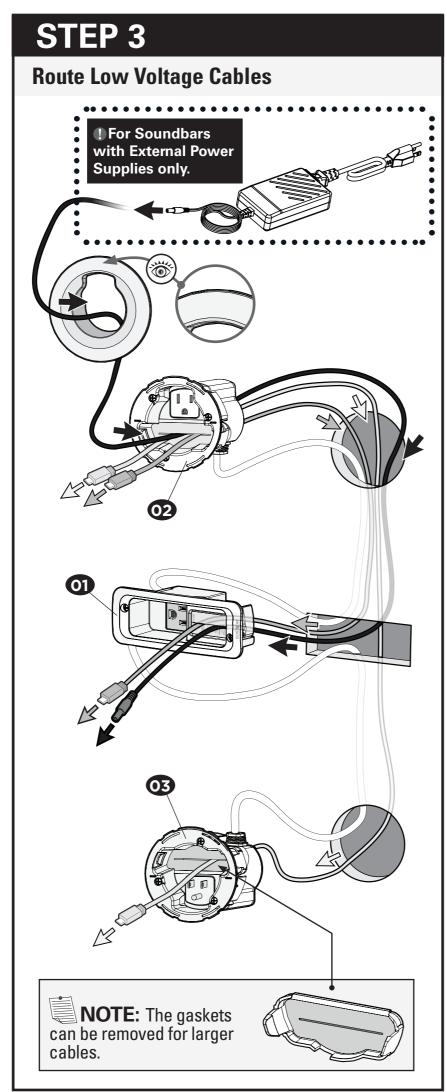

#### **STEP Drill Holes**

Assemble Hole Saw

Note: Attach and use hole saw handle op provided to manually drill holes if an electric drill isn't available.

**Cut Holes** 

TIP: Drill the top hole BEHIND your TV and the soundbar hole BEHIND your soundbar.