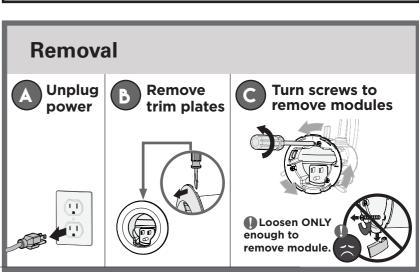

t Parkway; Eden Prairie, MN 55344 USA









**Phillips Screwdriver** 



### Verify Wall Compatibility



This Cable Kit is designed to fit into both interior and exterior walls constructed with:

Minimum Space into Wall: 3 in.

Minimum Drywall Thickness: 1/2 in.



NOTE: Walls with blown-in type insulation may require removal of some insulation inside the cavity.

## Verify TV Plug Fit

BEFORE DRILLING ANY HOLES:

Make sure your TV plug fits in the upper module **62** and your soundbar fits in soundbar module 01.



#### **STEP Drill Holes**

Assemble Hole Saw

Note: Attach and use hole saw handle op provided to manually drill holes if an electric drill isn't available.







**Cut Holes** 

TIP: Drill the top hole BEHIND your TV and the soundbar hole BEHIND your soundbar.