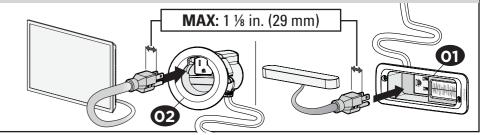

## Verify TV Plug Fit

BEFORE DRILLING ANY HOLES:

Make sure your TV plug fits in the upper module **62** and your soundbar fits in soundbar module 01.