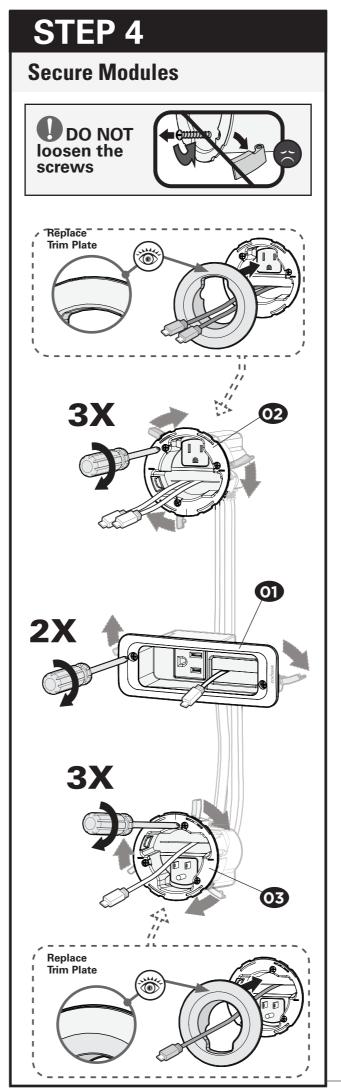

▲ WARNING: RISK OF FIRE AND SHOCK. Do not connect the modules on or to any other circuits or outlets.

A CAUTION: RISK OF FIRE AND SHOCK. ONLY intended for use on 15 ampere branch circuits. Do not install power supply cord 🚳 within wall cavity.