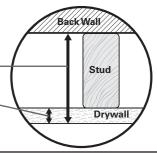

### Verify Wall Compatibility

This Cable Kit is designed to fit into both interior and exterior walls constructed with:

Minimum Space into Wall: 3 in.

Minimum Drywall Thickness: 1/2 in.

NOTE: Walls with blown-in type insulation may require removal of some insulation inside the cavity.