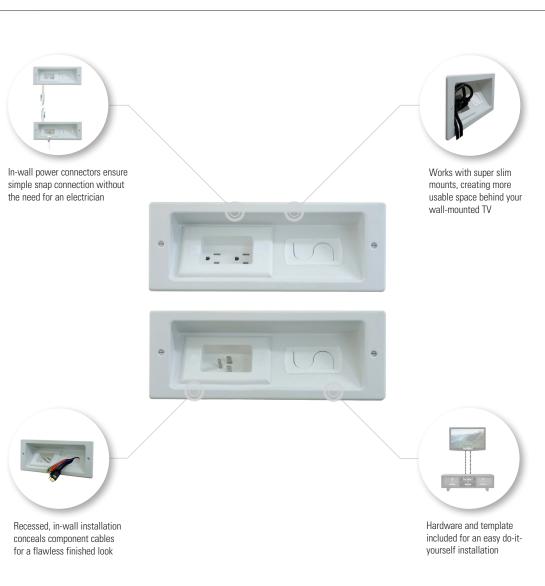

## Clean, simple and easy to install.

Introducing the ELM806 PowerBridge® from SANUS. An easy to install in-wall power and cable management system designed to simplify wiring behind wall-mounted flat-panel TVs. This discreet system allows low voltage cables and wires to be routed through the wall for a clean look. Included hardware and a helpful mounting template make the ELM806 the perfect do-it-yourself solution for any skill level, without the need for an electrician.