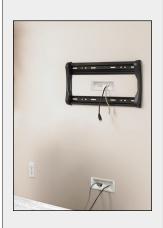

## Clean, simple and easy to install.

Introducing the ELM806 PowerBridge® from SANUS. An easy to install in-wall power and cable management system designed to simplify wiring behind wall-mounted flat-panel TVs. This discreet system allows low voltage cables and wires to be routed through the wall for a clean look. Included hardware and a helpful mounting template make the ELM806 the perfect do-it-yourself solution for any skill level, without the need for an electrician.