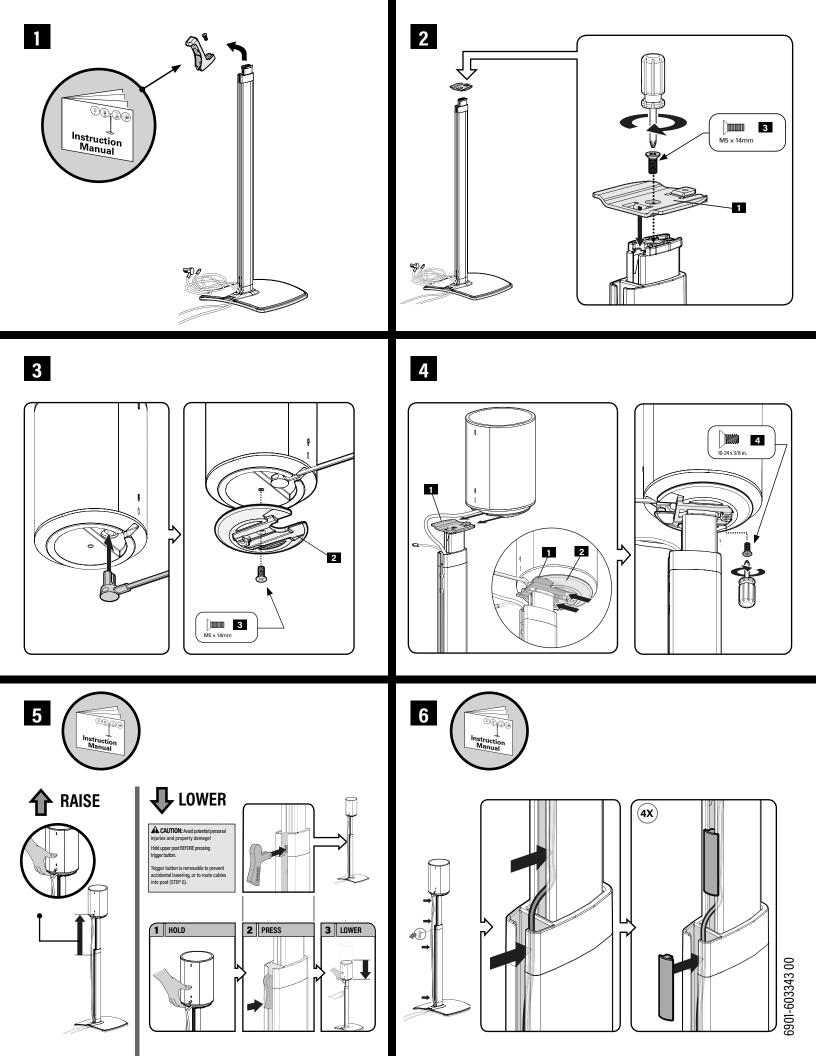

## OSSE1A1KIT Speaker Stand Bracket Kit For S0N0S<sup>®</sup> Era 100<sup>™</sup>

Converts speaker stand models; OSSA1, OSSA2, WSSA1, WSSA2 for use with SONOS<sup>®</sup> Era 100<sup>™</sup>

INSTRUCTION MANUAL