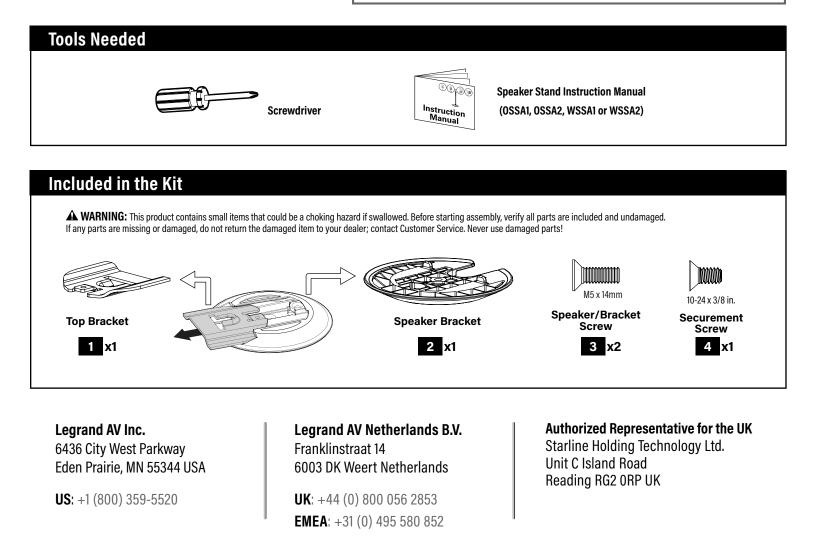

## OSSE1A1KIT Speaker Stand Bracket Kit For S0N0S<sup>®</sup> Era 100<sup>™</sup>

Converts speaker stand models; OSSA1, OSSA2, WSSA1, WSSA2 for use with SONOS<sup>®</sup> Era 100<sup>™</sup>

INSTRUCTION MANUAL