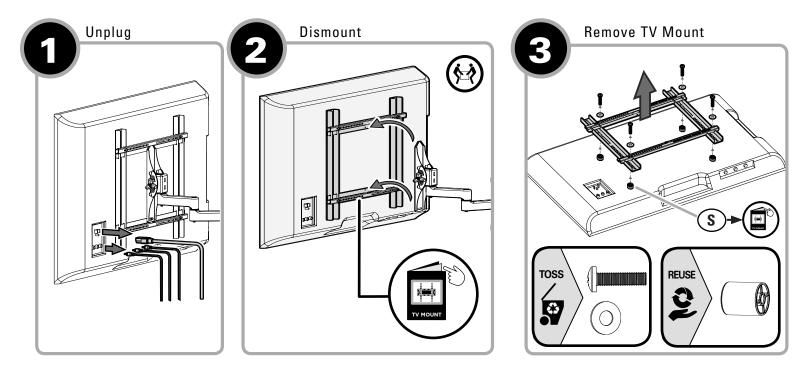

## PREPARE YOUR TV (IF MOUNTED)

**A** CAUTION: Follow your TV mount's manual for instructions on how to safely remove your TV and TV bracket.