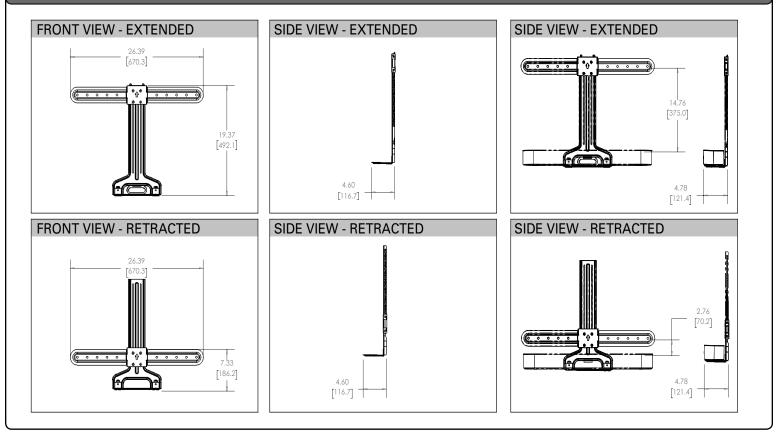

# **SUPPLIED PARTS AND HARDWARE**

Before starting assembly, verify all parts are included and undamaged. If any parts are missing or damaged, DO NOT return the damaged item to your dealer; contact Sanus (see back page). Never use damaged parts!

**WARNING:** CHOKING HAZARD — This product contains small items that could be a choking hazard if swallowed. **NOTE:** Not all hardware included in this kit will be used.

#### **INCLUDED IN BOX** 10 2 - Mount Spacers 4 - M6 x 65 mm Screws (11)6 1 - Vertical Assembly 2 - Extension Arm Spacers 4 - M8 x 35 mm Screws 7 (12) (2) 4 - M6 x 30 mm Screws 4 - M8 x 55 mm Screws 2 - Extension Arms 8 13 (3) 1 - Shelf Bracket 4 - M6 x 40 mm Screws 4 - Large M8/M6 Washers (9) 4 (14 8 - M5 x 8 mm Screws 4 - M6 x 55 mm Screws 4 - M8/M6 Washers

# DIMENSIONS



## PREPARE YOUR TV (IF MOUNTED)

**A** CAUTION: Follow your TV mount's manual for instructions on how to safely remove your TV and TV bracket.















# ADJUST SOUNDBAR SHELF UP



## **ADJUST SOUNDBAR SHELF DOWN**





# **STILL NEED HELP?**

If you have any questions along the way, our install experts are standing by to help.

Call us at: +31 (0) 495 580 852

US: 1-800-359-5520

UK: (0) 800 056 2853

AUS: +61 (0) 7 3299 7000

Or, email at: info@sanus.com / sanus.europe@milestone.com (EU)

Milestone AV Technologies and its affiliated corporations and subsidiaries (collectively, "Milestone"), intend to make this manual accurate and complete. However, Milestone makes no claim that the information contained herein covers all details, conditions, or variations. Nor does it provide fo