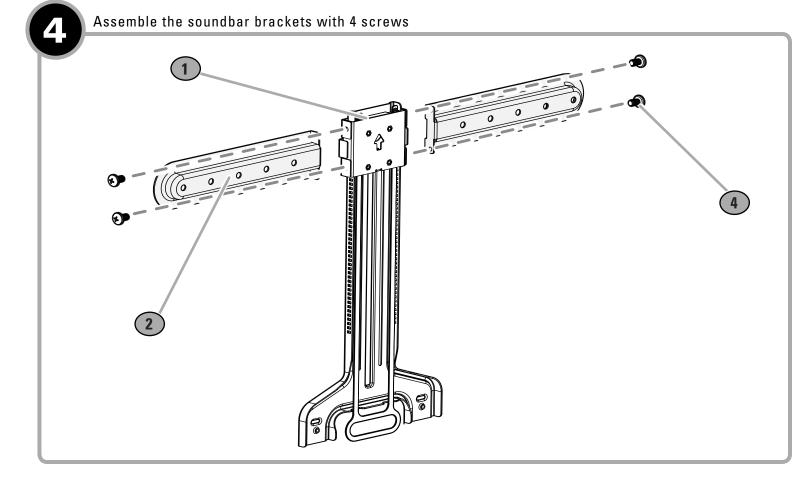

#### **INCLUDED IN BOX** 10 2 - Mount Spacers 4 - M6 x 65 mm Screws (11)6 1 - Vertical Assembly 2 - Extension Arm Spacers 4 - M8 x 35 mm Screws 7 (12) (2) 4 - M6 x 30 mm Screws 4 - M8 x 55 mm Screws 2 - Extension Arms 8 13 (3) 1 - Shelf Bracket 4 - M6 x 40 mm Screws 4 - Large M8/M6 Washers (9) 4 (14 8 - M5 x 8 mm Screws 4 - M6 x 55 mm Screws 4 - M8/M6 Washers