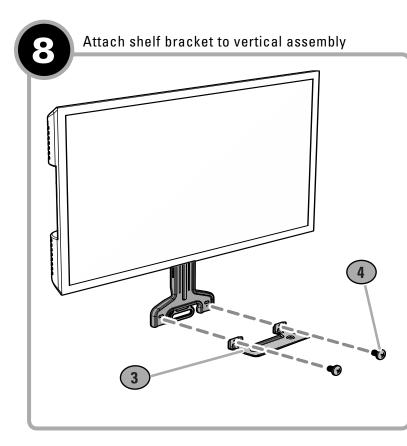

#### **INCLUDED IN BOX** 10 2 - Mount Spacers 4 - M6 x 65 mm Screws (11)6 1 - Vertical Assembly 2 - Extension Arm Spacers 4 - M8 x 35 mm Screws 7 (12) (2) 4 - M6 x 30 mm Screws 4 - M8 x 55 mm Screws 2 - Extension Arms 8 13 (3) 1 - Shelf Bracket 4 - M6 x 40 mm Screws 4 - Large M8/M6 Washers (9) 4 (14 8 - M5 x 8 mm Screws 4 - M6 x 55 mm Screws 4 - M8/M6 Washers