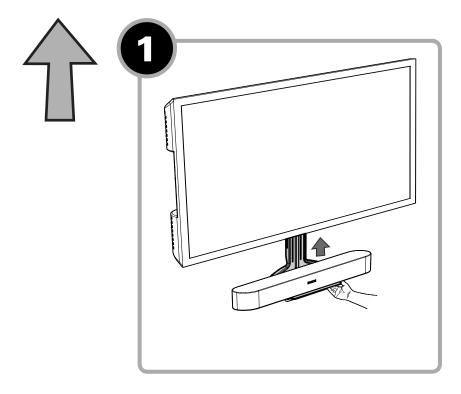

aler; contact Sanus (see back page). Never use damaged parts!

**WARNING:** CHOKING HAZARD — This product contains small items that could be a choking hazard if swallowed. **NOTE:** Not all hardware included in this kit will be used.

#### **INCLUDED IN BOX** 10 2 - Mount Spacers 4 - M6 x 65 mm Screws (11)6 1 - Vertical Assembly 2 - Extension Arm Spacers 4 - M8 x 35 mm Screws 7 (12) (2) 4 - M6 x 30 mm Screws 4 - M8 x 55 mm Screws 2 - Extension Arms 8 13 (3) 1 - Shelf Bracket 4 - M6 x 40 mm Screws 4 - Large M8/M6 Washers (9) 4 (14 8 - M5 x 8 mm Screws 4 - M6 x 55 mm Screws 4 - M8/M6 Washers

# DIMENSIONS



## PREPARE YOUR TV (IF MOUNTED)

**A** CAUTION: Follow your TV mount's manual for instructions on how to safely remove your TV and TV bracket.















# ADJUST SOUNDBAR SHELF UP



## **ADJUST SOUNDBAR SHELF DOWN**





# **STILL NEED HELP?**

If you have any questions along the way, our install experts are standing by to help.

Call us at: +31 (0) 495 580 852

US: 1-800-359-5520

UK: (0) 800 056 2853

AUS: +61 (0) 7 3299 7000

Or, email at: info@sanus.com / sanus.europe@milestone.com (EU)

Milestone AV Technologies and its affiliated corporations and subsidiaries (collectively, "Milestone"), intend to make this manual accurate and complete. However, Milestone makes no claim that the information contained herein covers all details, conditions, or variations. Nor does it provide for every possible contingency in connection with the installation or use of this product. The information contained in this document is subject to change without notice or obligation of any