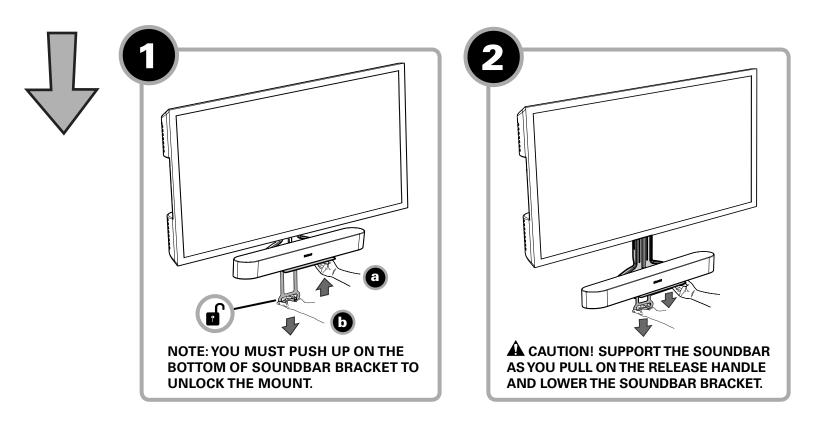

Never use damaged parts!

**WARNING:** CHOKING HAZARD — This product contains small items that could be a choking hazard if swallowed. **NOTE:** Not all hardware included in this kit will be used.

#### **INCLUDED IN BOX** 10 2 - Mount Spacers 4 - M6 x 65 mm Screws (11)6 1 - Vertical Assembly 2 - Extension Arm Spacers 4 - M8 x 35 mm Screws 7 (12) (2) 4 - M6 x 30 mm Screws 4 - M8 x 55 mm Screws 2 - Extension Arms 8 13 (3) 1 - Shelf Bracket 4 - M6 x 40 mm Screws 4 - Large M8/M6 Washers (9) 4 (14 8 - M5 x 8 mm Screws 4 - M6 x 55 mm Screws 4 - M8/M6 Washers

# DIMENSIONS



## PREPARE YOUR TV (IF MOUNTED)

**A** CAUTION: Follow your TV mount's manual for instructions on how to safely remove your TV and TV bracket.















# ADJUST SOUNDBAR SHELF UP



## **ADJUST SOUNDBAR SHELF DOWN**





# **STILL NEED HELP?**

If you have any questions along the way, our install experts are standing by to help.

Call us at: +31 (0) 495 580 852

US: 1-800-359-5520

UK: (0) 800 056 2853

AUS: +61 (0) 7 3299 7000

Or, email at: info@sanus.com / sanus.europe@milestone.com (EU)

Milestone AV Technologies and its affiliated corporations and subsidiaries (collectively, "Milestone"), intend to make this manual accurate and complete. However, Milestone makes no claim that the information contained herein covers all details, conditions, or variations. Nor does it provide for every possible contingency in connection with the installation or use of this product. The information contained in this document is subject to change without notice or obligation of any kind. Milestone makes no representat