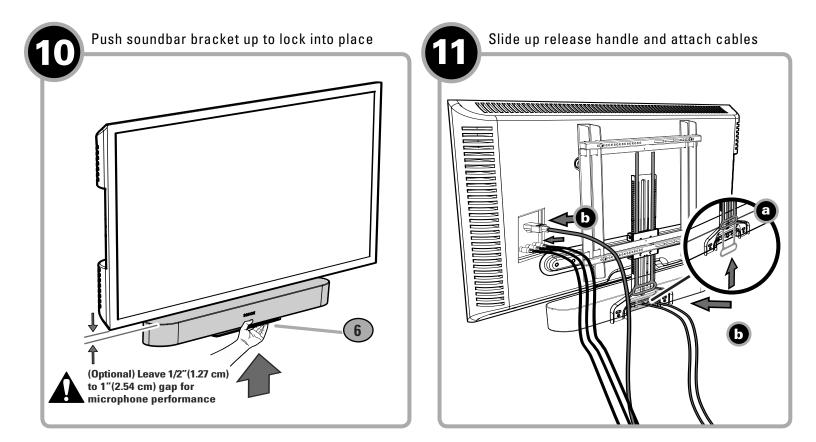

rn the damaged item to your dealer; contact Sanus (see back page). Never use damaged parts!

**WARNING:** CHOKING HAZARD — This product contains small items that could be a choking hazard if swallowed. **NOTE:** Not all hardware included in this kit will be used.

#### **INCLUDED IN BOX** 10 2 - Mount Spacers 4 - M6 x 65 mm Screws (11)6 1 - Vertical Assembly 2 - Extension Arm Spacers 4 - M8 x 35 mm Screws 7 (12) (2) 4 - M6 x 30 mm Screws 4 - M8 x 55 mm Screws 2 - Extension Arms 8 13 (3) 1 - Shelf Bracket 4 - M6 x 40 mm Screws 4 - Large M8/M6 Washers (9) 4 (14 8 - M5 x 8 mm Screws 4 - M6 x 55 mm Screws 4 - M8/M6 Washers

# DIMENSIONS



## PREPARE YOUR TV (IF MOUNTED)

**A** CAUTION: Follow your TV mount's manual for instructions on how to safely remove your TV and TV bracket.















# ADJUST SOUNDBAR SHELF UP



## **ADJUST SOUNDBAR SHELF DOWN**





# **STILL NEED HELP?**

If you have any questions along the way, our install experts are standing by to help.

Call us at: +31 (0) 495 580 852

US: 1-800-359-5520

UK: (0) 800 056 2853

AUS: +61 (0) 7 3299 7000

Or, email at: info@sanus.com / sanus.europe@milestone.com (EU)

Milestone AV Technologies and its affiliated corporations and subsidiaries (collectively, "Milestone"), intend to make this manual accurate and complete. However, Milestone makes no claim that the information contained herein covers all details, conditions, or variations. Nor does it provide for every possible contingency in connection with the installation or use of this product. The information contained in this document is subject to change witho