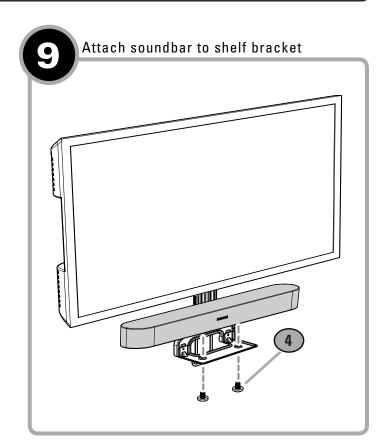

#### **INCLUDED IN BOX** 10 2 - Mount Spacers 4 - M6 x 65 mm Screws (11)6 1 - Vertical Assembly 2 - Extension Arm Spacers 4 - M8 x 35 mm Screws 7 (12) (2) 4 - M6 x 30 mm Screws 4 - M8 x 55 mm Screws 2 - Extension Arms 8 13 (3) 1 - Shelf Bracket 4 - M6 x 40 mm Screws 4 - Large M8/M6 Washers (9) 4 (14 8 - M5 x 8 mm Screws 4 - M6 x 55 mm Screws 4 - M8/M6 Washers