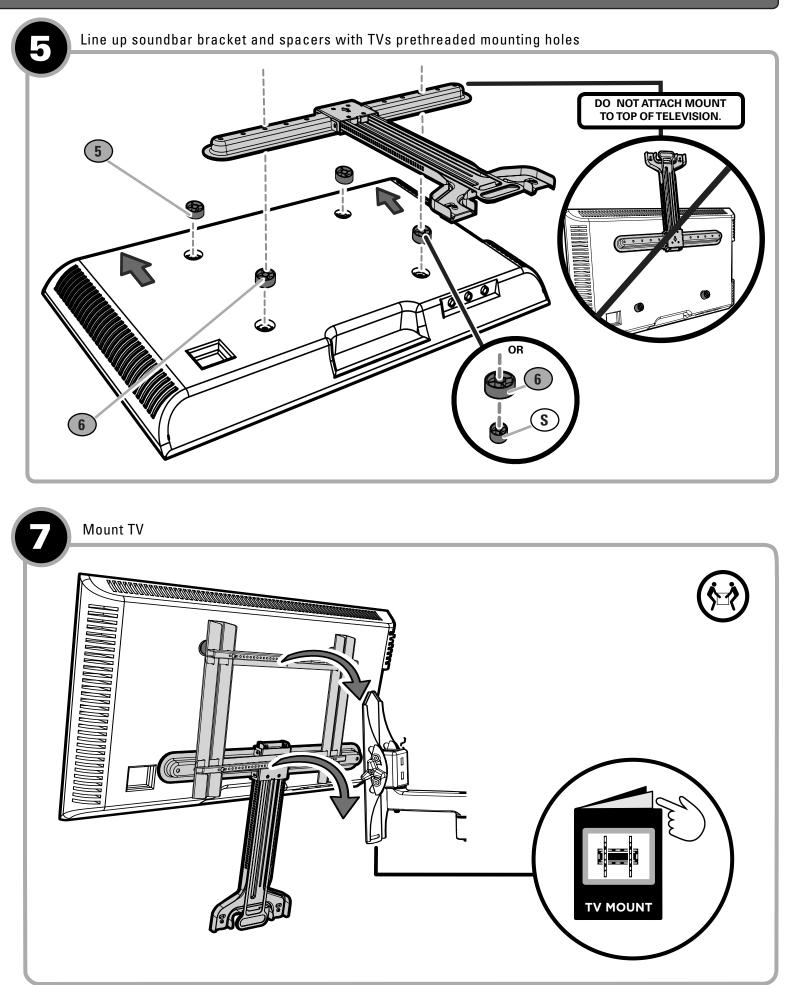

## PREPARE YOUR TV (IF MOUNTED)

**A** CAUTION: Follow your TV mount's manual for instructions on how to safely remove your TV and TV bracket.