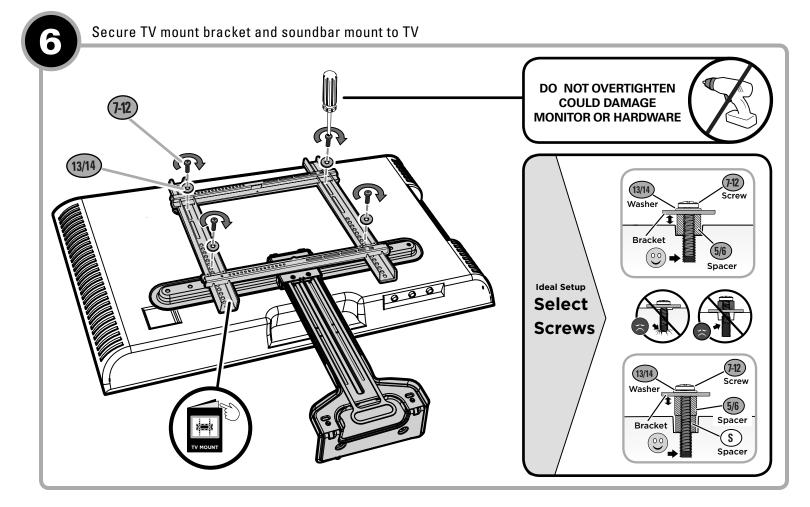

#### **INCLUDED IN BOX** 10 2 - Mount Spacers 4 - M6 x 65 mm Screws (11)6 1 - Vertical Assembly 2 - Extension Arm Spacers 4 - M8 x 35 mm Screws 7 (12) (2) 4 - M6 x 30 mm Screws 4 - M8 x 55 mm Screws 2 - Extension Arms 8 13 (3) 1 - Shelf Bracket 4 - M6 x 40 mm Screws 4 - Large M8/M6 Washers (9) 4 (14 8 - M5 x 8 mm Screws 4 - M6 x 55 mm Screws 4 - M8/M6 Washers