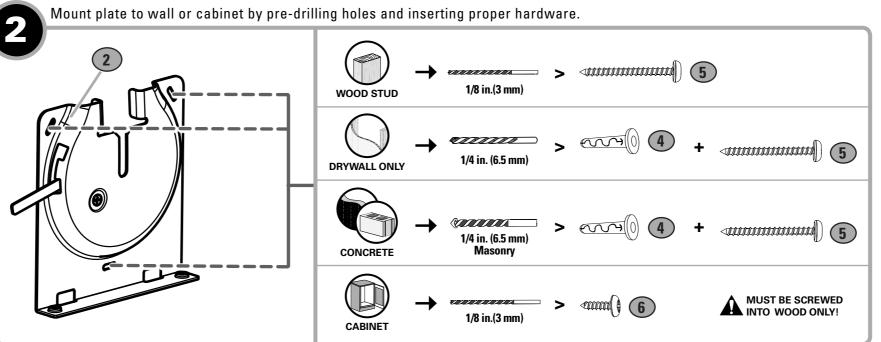

ENSIONS**

WALL PLATE







Milestone AV Technologies and its affiliated corporations and subsidiaries (collectively, "Milestone"), intend to make this manual accurate and complete. However, Milestone makes no claim that the information contained herein covers all details, conditions, or variations. Nor does it provide for every possible contingency in connection with the installation or use of this product. The information contained in this document is subject to change without notice or obligation of any kind. Milestone makes no representation of warranty, expressed or implied, regarding the information contained herein. Milestone assumes no responsibility for accuracy, completeness or sufficiency of the information contained in this document.

## **ASSEMBLY AND INSTALLATION STEPS**