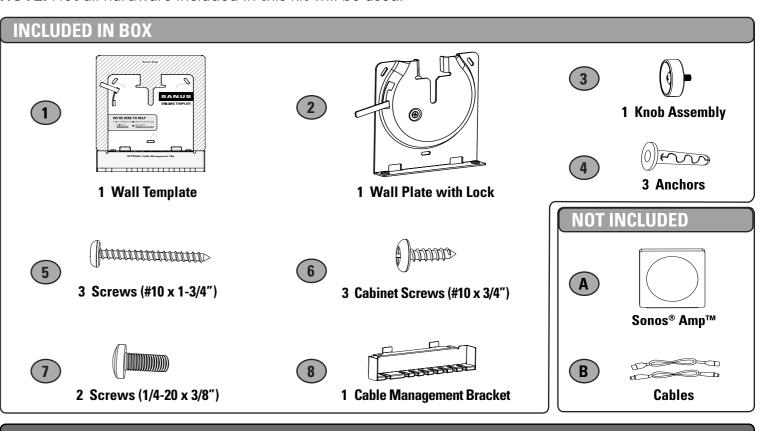

### **PARTS AND HARDWARE**

Before starting assembly, verify all parts are included and undamaged. If any parts are missing or damaged, DO NOT return the damaged item to your dealer; contact Sanus. Do not use damaged parts.

▲ WARNING: CHOKING HAZARD — This product contains small items that could be a choking hazard if swallowed. NOTE: Not all hardware included in this kit will be used.