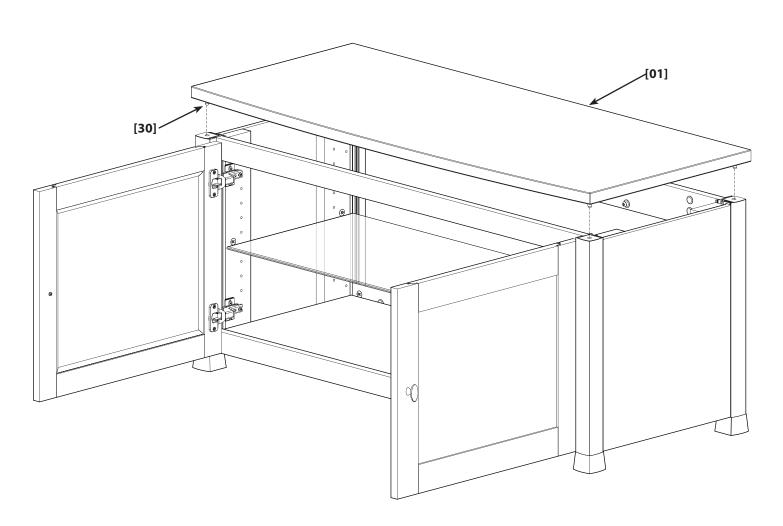

## CFV47

(6901-100094 < 01>)

Thank you for choosing Sanus Systems Component Furniture. The CFV47 is designed to house and display your audio and video components up to a maximum weight of 90 kg (200 lbs) on the top, 45 kg (100 lbs) on the midle shelf and 68 kg (150 lbs) on the bottom.