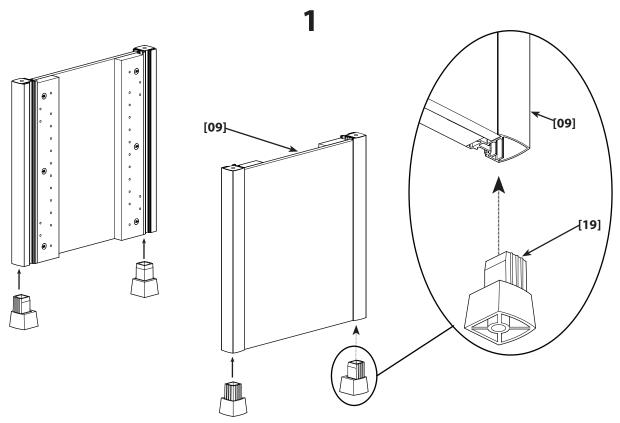

**NOTE**: The bottoms of the side panels are even. Be sure to attach feet to the even bottoms of the side panels.

3.1

5.2

6.1