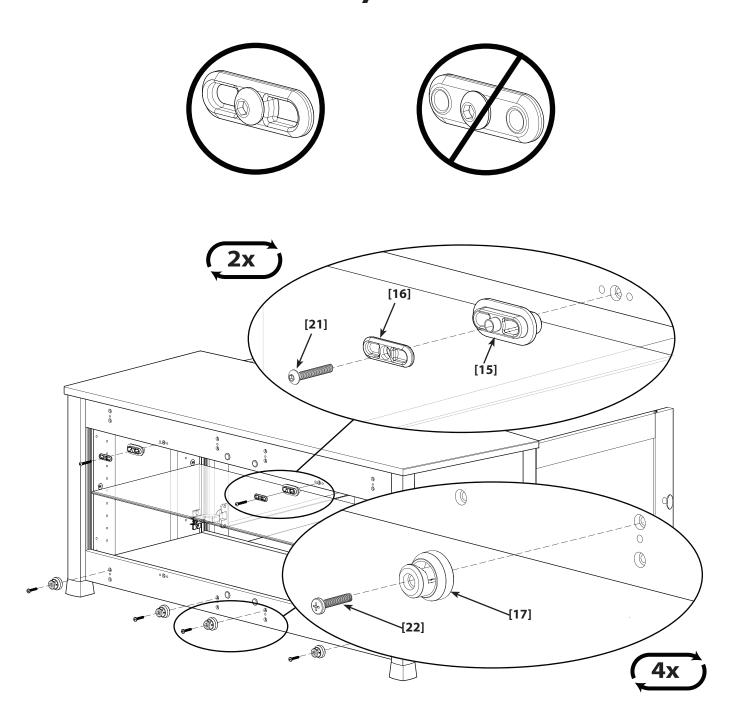

**NOTE**: The bottoms of the side panels are even. Be sure to attach feet to the even bottoms of the side panels.

3.1

5.2

6.1