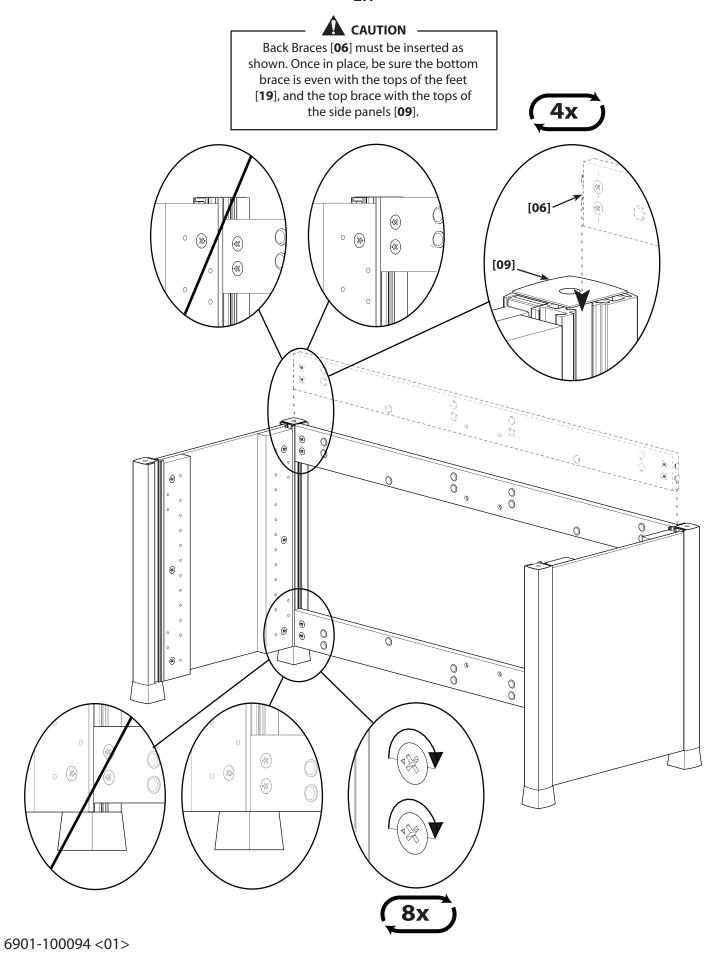

**NOTE**: The bottoms of the side panels are even. Be sure to attach feet to the even bottoms of the side panels.

3.1

5.2

6.1