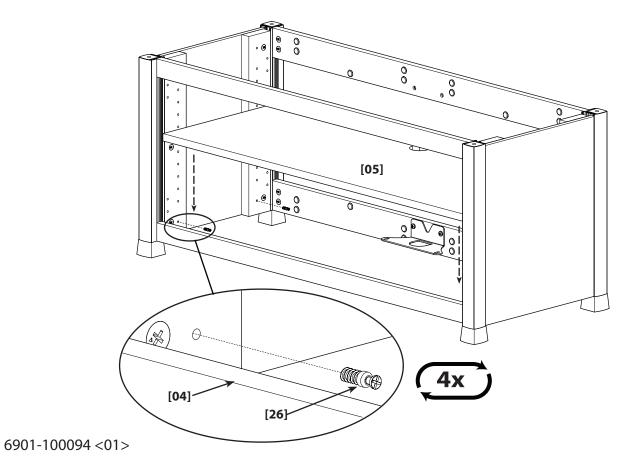

**NOTE**: The bottoms of the side panels are even. Be sure to attach feet to the even bottoms of the side panels.

3.1

5.2

6.1