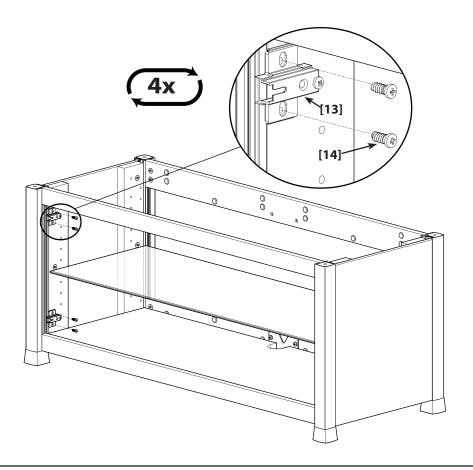

MARNING —

This product contains small items that could be a choking hazard if swallowed. Keep these items away from young children!

Hardware and procedures for multiple mounting configurations are included. When you see this symbol, choose the correct configuration to suit your needs. Not all hardware included will be used.