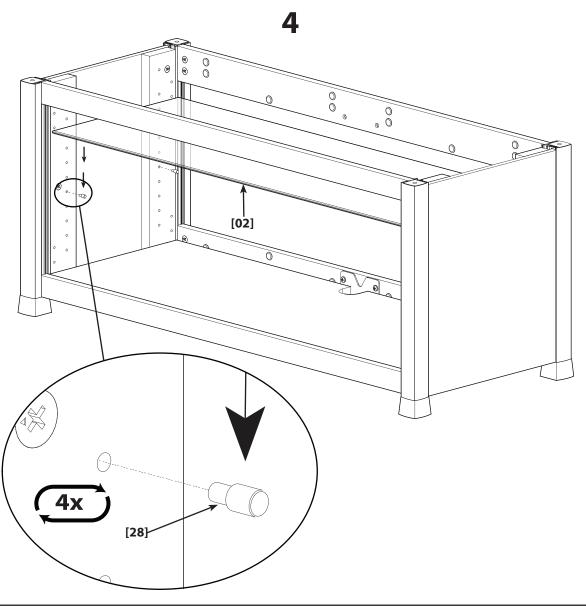

**NOTE**: The bottoms of the side panels are even. Be sure to attach feet to the even bottoms of the side panels.

3.1

5.2

6.1