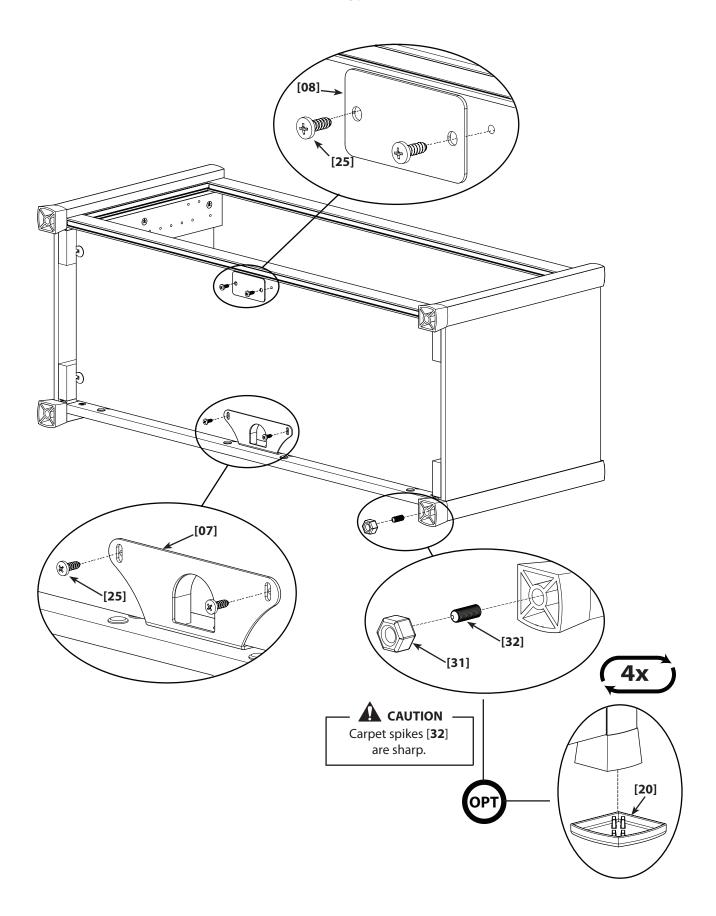

MARNING —

This product contains small items that could be a choking hazard if swallowed. Keep these items away from young children!

Hardware and procedures for multiple mounting configurations are included. When you see this symbol, choose the correct configuration to suit your needs. Not all hardware included will be used.