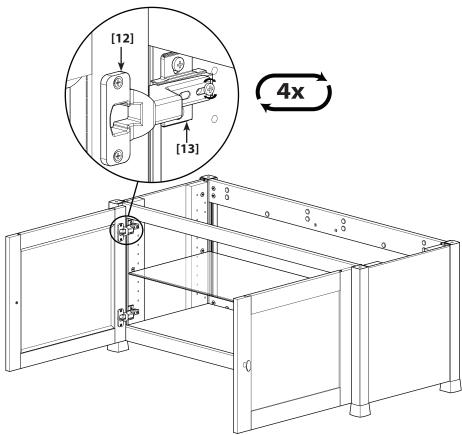

MARNING —

This product contains small items that could be a choking hazard if swallowed. Keep these items away from young children!

Hardware and procedures for multiple mounting configurations are included. When you see this symbol, choose the correct configuration to suit your needs. Not all hardware included will be used.