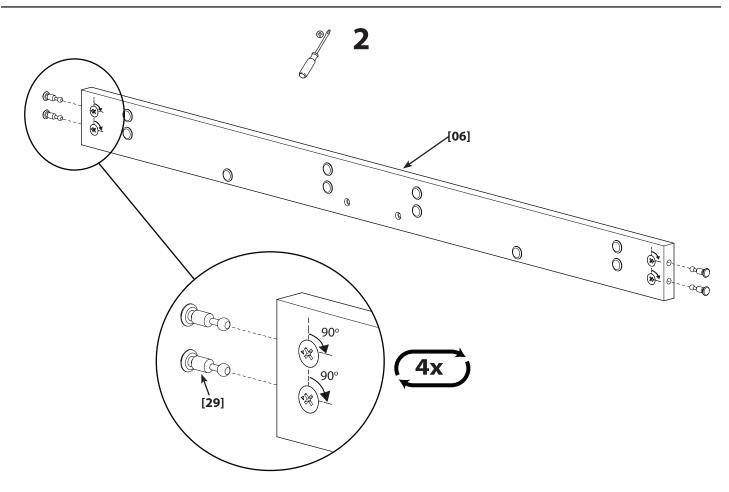

MARNING —

This product contains small items that could be a choking hazard if swallowed. Keep these items away from young children!

Hardware and procedures for multiple mounting configurations are included. When you see this symbol, choose the correct configuration to suit your needs. Not all hardware included will be used.