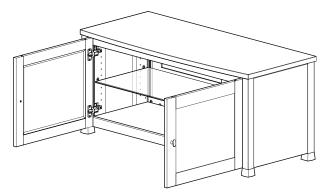

## CFV47

(6901-100094 < 01>)

Thank you for choosing Sanus Systems Component Furniture. The CFV47 is designed to house and display your audio and video components up to a maximum weight of 90 kg (200 lbs) on the top, 45 kg (100 lbs) on the midle shelf and 68 kg (150 lbs) on the bottom.