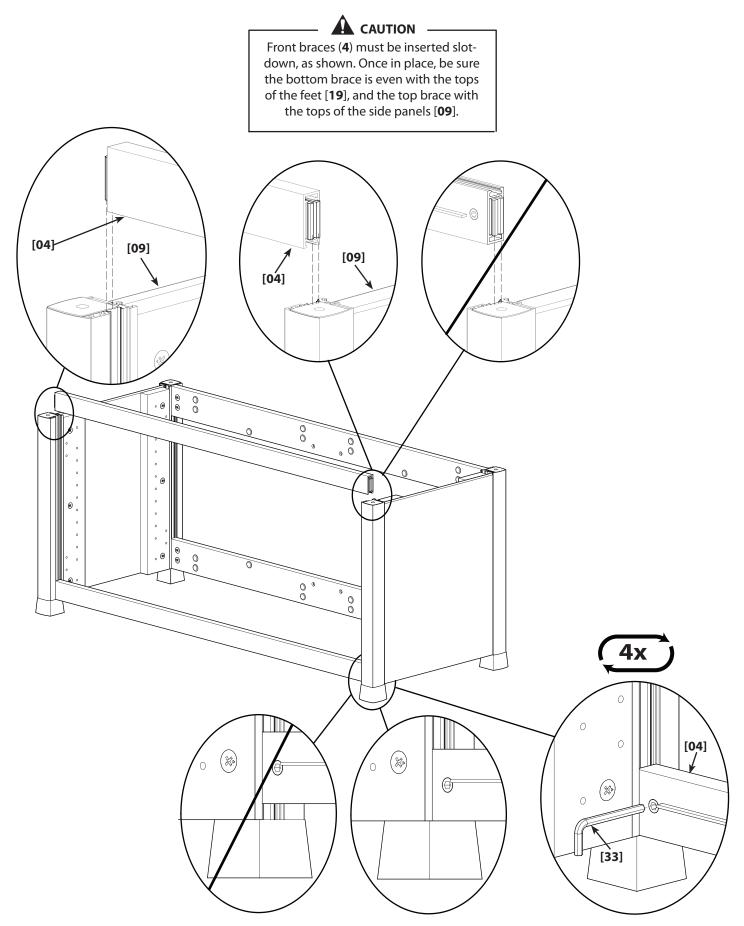

**NOTE**: The bottoms of the side panels are even. Be sure to attach feet to the even bottoms of the side panels.

3.1

5.2

6.1