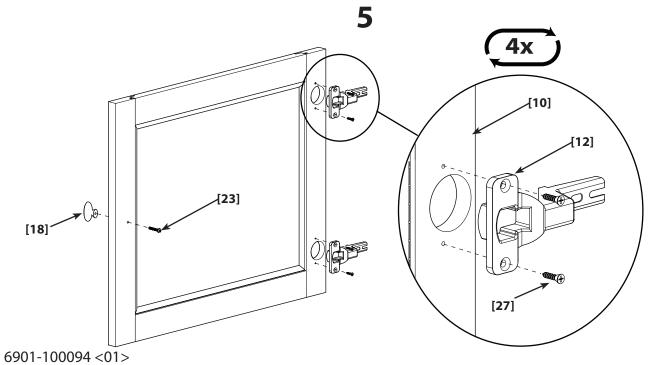

**NOTE**: The bottoms of the side panels are even. Be sure to attach feet to the even bottoms of the side panels.

3.1

5.2

6.1