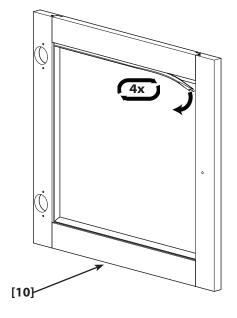

**NOTE**: The bottoms of the side panels are even. Be sure to attach feet to the even bottoms of the side panels.

3.1

5.2

6.1