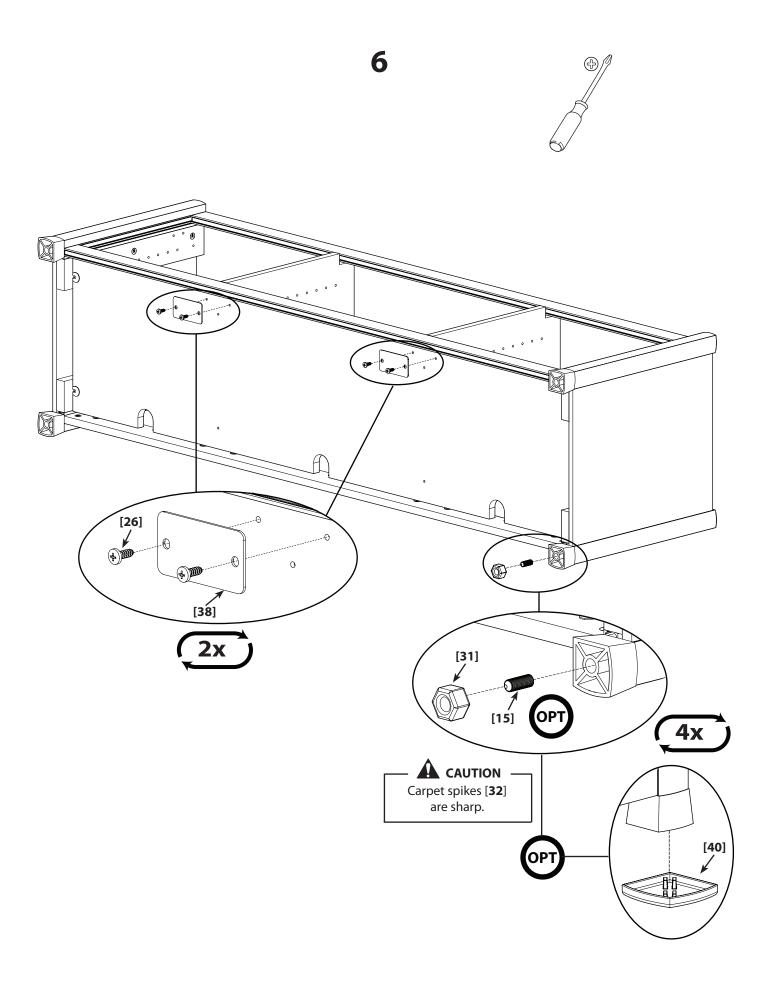

MARNING —

This product contains small items that could be a choking hazard if swallowed. Keep these items away from young children!

Hardware and procedures for multiple mounting configurations are included. When you see this symbol, choose the correct configuration to suit your needs. Not all hardware included will be used.