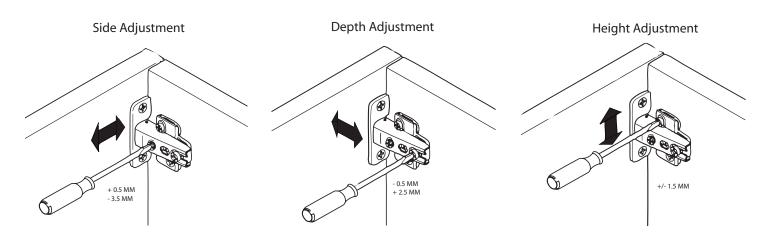

**NOTE**: The bottoms of the side panels are even. Be sure to attach feet to the even bottoms of the side panels.

10.3