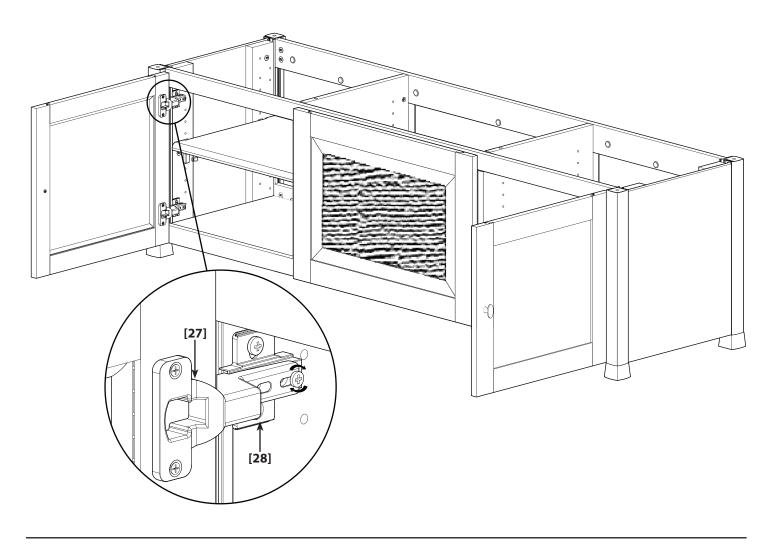

**NOTE**: The bottoms of the side panels are even. Be sure to attach feet to the even bottoms of the side panels.

10.3