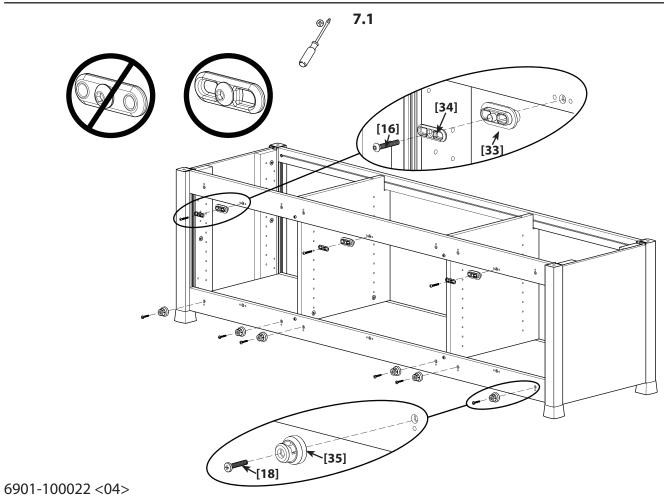

MARNING —

This product contains small items that could be a choking hazard if swallowed. Keep these items away from young children!

Hardware and procedures for multiple mounting configurations are included. When you see this symbol, choose the correct configuration to suit your needs. Not all hardware included will be used.