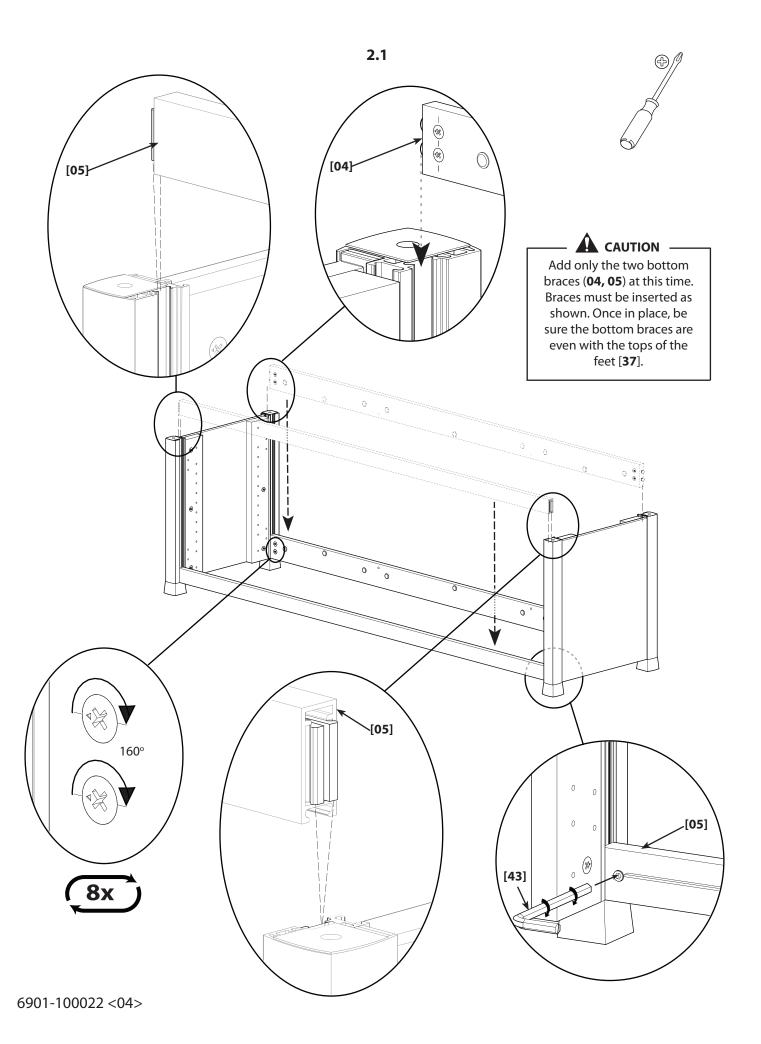

MARNING —

This product contains small items that could be a choking hazard if swallowed. Keep these items away from young children!

Hardware and procedures for multiple mounting configurations are included. When you see this symbol, choose the correct configuration to suit your needs. Not all hardware included will be used.