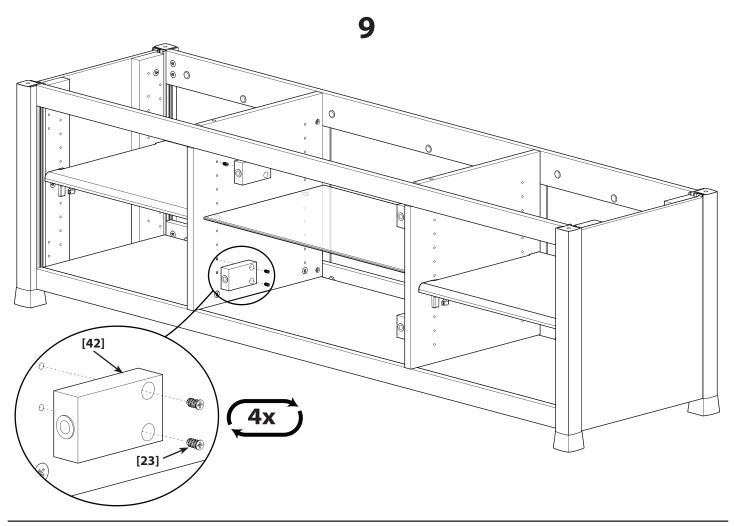

#### **Supplied Parts and Hardware**

Before starting assembly, verify all parts are included and undamaged. If any parts are missing or damaged, do not return the item to your dealer; contact Sanus Systems Customer Service. Never use damaged parts!

MARNING —

This product contains small items that could be a choking hazard if swallowed. Keep these items away from young children!

Hardware and procedures for multiple mounting configurations are included. When you see this symbol, choose the correct configuration to suit your needs. Not all hardware included will be used.