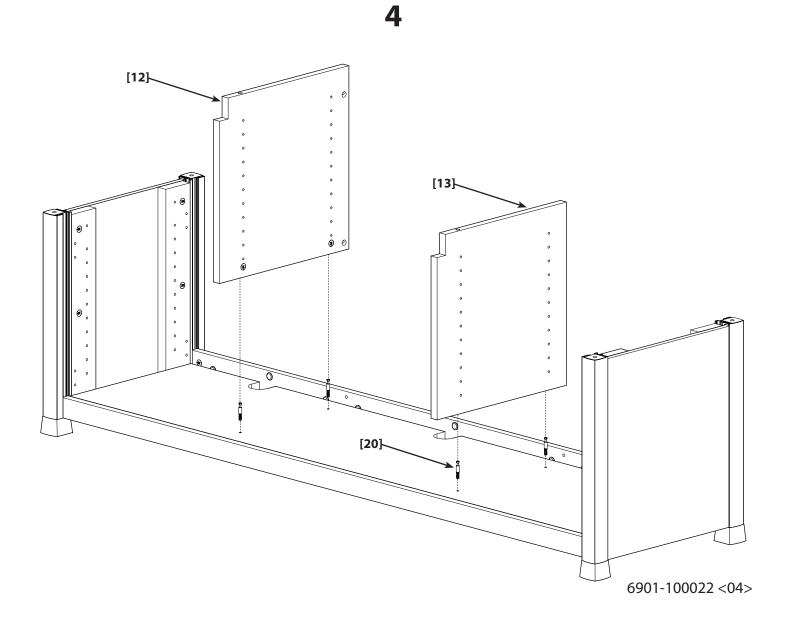

**NOTE**: The bottoms of the side panels are even. Be sure to attach feet to the even bottoms of the side panels.

10.3