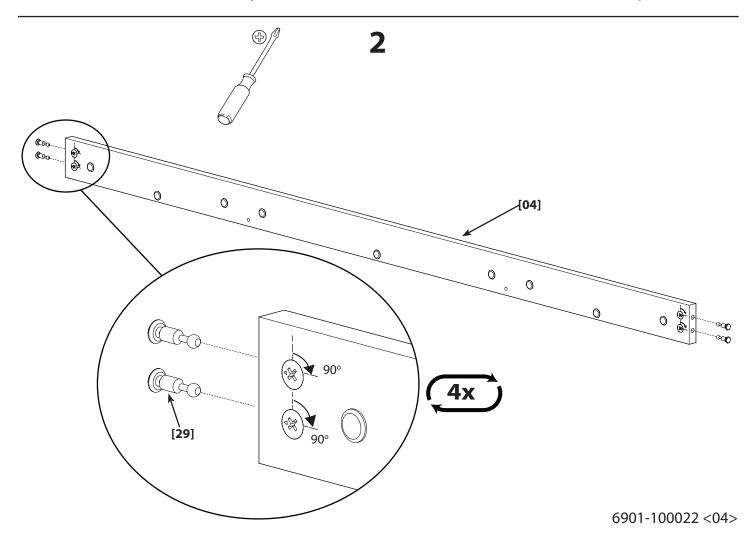

MARNING —

This product contains small items that could be a choking hazard if swallowed. Keep these items away from young children!

Hardware and procedures for multiple mounting configurations are included. When you see this symbol, choose the correct configuration to suit your needs. Not all hardware included will be used.