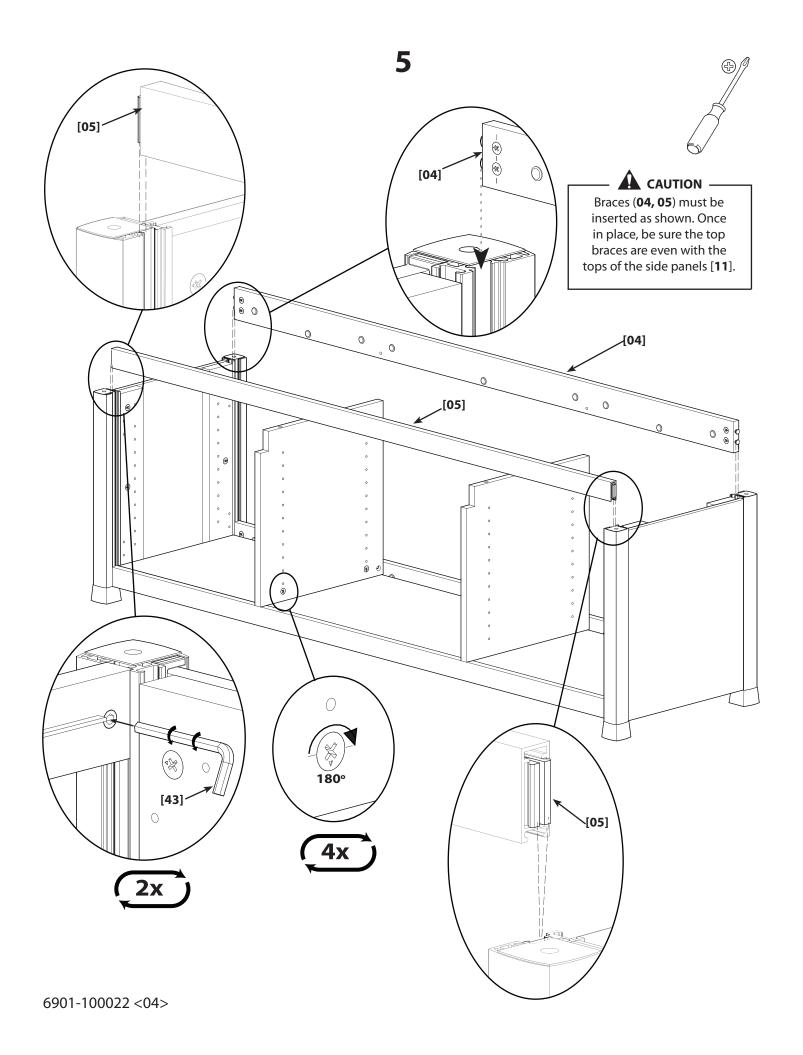

**NOTE**: The bottoms of the side panels are even. Be sure to attach feet to the even bottoms of the side panels.

10.3