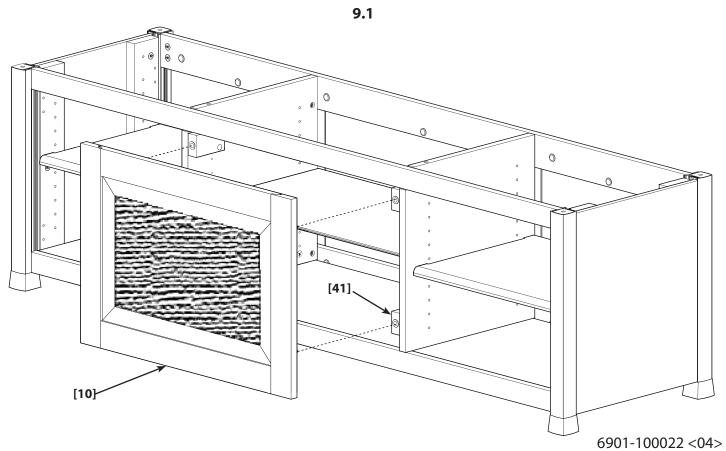

#### **Supplied Parts and Hardware**

Before starting assembly, verify all parts are included and undamaged. If any parts are missing or damaged, do not return the item to your dealer; contact Sanus Systems Customer Service. Never use damaged parts!

MARNING —

This product contains small items that could be a choking hazard if swallowed. Keep these items away from young children!

Hardware and procedures for multiple mounting configurations are included. When you see this symbol, choose the correct configuration to suit your needs. Not all hardware included will be used.