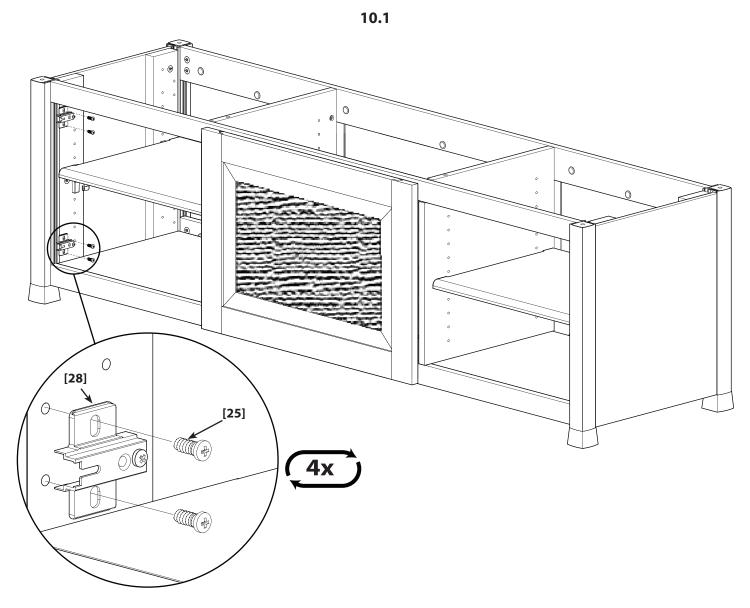

#### **Supplied Parts and Hardware**

Before starting assembly, verify all parts are included and undamaged. If any parts are missing or damaged, do not return the item to your dealer; contact Sanus Systems Customer Service. Never use damaged parts!

MARNING —

This product contains small items that could be a choking hazard if swallowed. Keep these items away from young children!

Hardware and procedures for multiple mounting configurations are included. When you see this symbol, choose the correct configuration to suit your needs. Not all hardware included will be used.