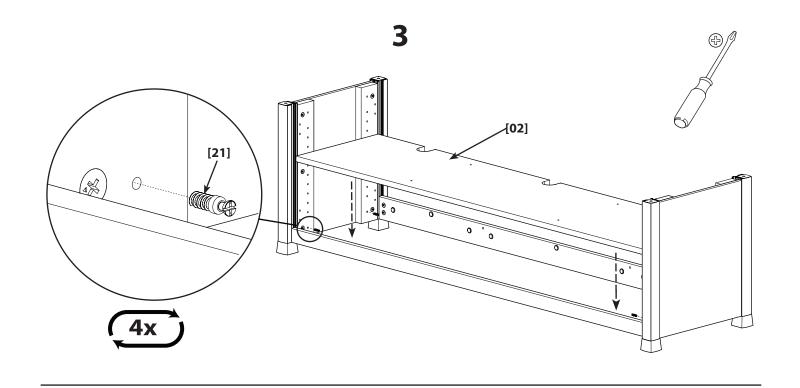

MARNING —

This product contains small items that could be a choking hazard if swallowed. Keep these items away from young children!

Hardware and procedures for multiple mounting configurations are included. When you see this symbol, choose the correct configuration to suit your needs. Not all hardware included will be used.