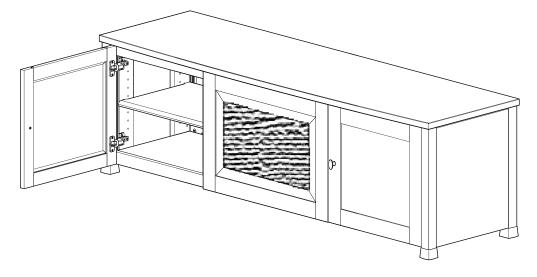

# CFV69

(6901-100022 < 04>

Thank you for choosing Sanus Systems Component Furniture. The CFV69 is designed to house and display components up to a maximum weight of 124.7 kg (275 lbs) on the top, and 22.6 kg (50 lbs) on each of the middle and bottom shelves.