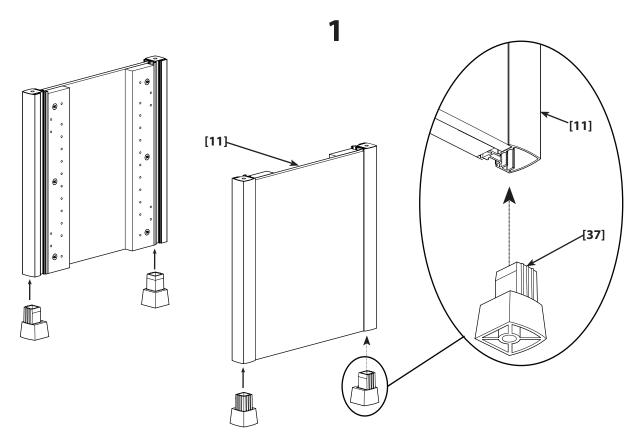

**NOTE**: The bottoms of the side panels are even. Be sure to attach feet to the even bottoms of the side panels.

10.3