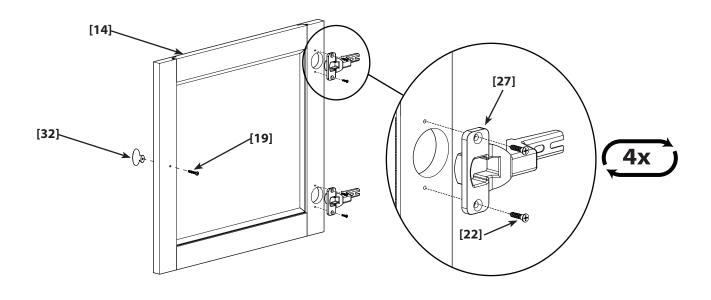

#### **Supplied Parts and Hardware**

Before starting assembly, verify all parts are included and undamaged. If any parts are missing or damaged, do not return the item to your dealer; contact Sanus Systems Customer Service. Never use damaged parts!

MARNING —

This product contains small items that could be a choking hazard if swallowed. Keep these items away from young children!

Hardware and procedures for multiple mounting configurations are included. When you see this symbol, choose the correct configuration to suit your needs. Not all hardware included will be used.