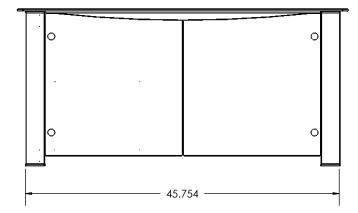

NAME DATE SANUSSYSTEMS 11-29-07 **ENGINEER** RLB TITLE: MRR 04-24-08 DESIGNER RLB 04-24-08 DFV49 ASSY APPROVED **NOTES:** SIZE DWG. NO. REV 6802-000150 SCALE: 1:12 SHEET 1 OF 1 TEMPLATE REV.: 05

PROPRIETARY AND CONFIDENTIAL