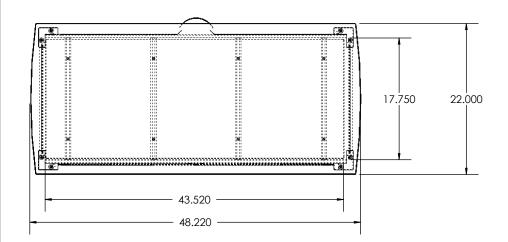

NAME DATE SANUSSYSTEMS 11-29-07 **ENGINEER** RLB TITLE: MRR 04-24-08 DESIGNER RLB 04-24-08 DFV49 ASSY APPROVED **NOTES:** SIZE DWG. NO. REV 6802-000150 SCALE: 1:12 SHEET 1 OF 1 TEMPLATE REV.: 05

PROPRIETARY AND CONFIDENTIAL