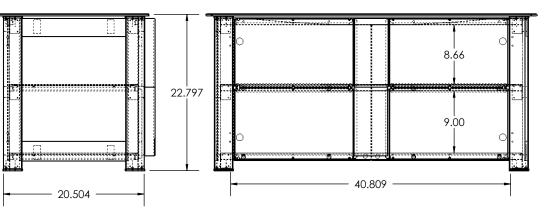

NAME DATE SANUSSYSTEMS 11-29-07 **ENGINEER** RLB TITLE: MRR 04-24-08 DESIGNER RLB 04-24-08 DFV49 ASSY APPROVED **NOTES:** SIZE DWG. NO. REV 6802-000150 SCALE: 1:12 SHEET 1 OF 1 TEMPLATE REV.: 05

PROPRIETARY AND CONFIDENTIAL